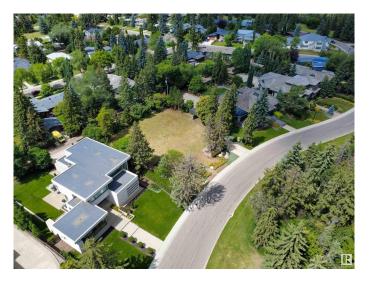

### \$3,697,000

0 Bedroom, 0.00 Bathroom, Single Family on 0.00 Acres

Crestwood, Edmonton, AB

Rare Opportunity in Prestigious Crestwood â€" Ravine-Facing Vacant Lot! Build your dream home on one of Edmonton's most sought-after streets in the heart of the city. This expansive vacant lot is ready for your home build and offers 17,435 sq ft for a once-in-a-lifetime opportunity to create a custom estate overlooking the best Edmonton has to offer. Set on a quiet, tree-lined street of Riverside Drive, this property combines the best of natural beauty and urban convenience. Boasting ravine & city views and direct access to Edmonton's vast trail system, this oversized lot provides the perfect canvas for a luxury home, expansive outdoor living, and breathtaking views from every potential level. Surrounded by some of the city's finest architecture, the location supports a high-end build with no compromise. Walk to top-rated schools, local cafés, shopping, and quick access to downtown, the River Valley. Prime Crestwood location, Stunning ravine & city views, Oversized lot, ideal for custom design.