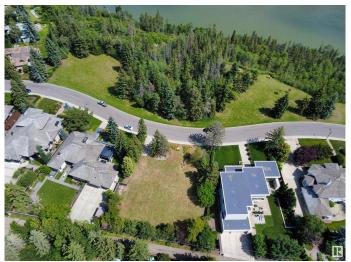

### \$3,697,000

0 Bedroom, 0.00 Bathroom, Single Family on 0.00 Acres

Crestwood, Edmonton, AB

Rare Opportunity in Prestigious Crestwood â€" Ravine-Facing Vacant Lot! Build your dream home on one of Edmonton's most sought-after streets in the heart of the city. This expansive vacant lot is ready for your home build and offers 17,435 sq ft for a once-in-a-lifetime opportunity to create a custom estate overlooking the best Edmonton has to offer. Set on a quiet, tree-lined street of Riverside Drive, this property combines the best of natural beauty and urban convenience. Boasting ravine & city views and direct access to Edmonton's vast trail system, this oversized lot provides the perfect canvas for a luxury home, expansive outdoor living, and breathtaking views from every potential level. Surrounded by some of the city's finest architecture, the location supports a high-end build with no compromise. Walk to top-rated schools, local cafés, shopping, and quick access to downtown, the River Valley. Prime Crestwood location, Stunning ravine & city views, Oversized lot, ideal for custom design.