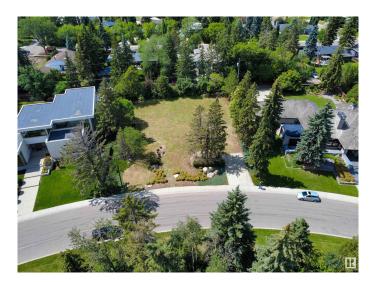

### \$3,697,000

0 Bedroom, 0.00 Bathroom, Single Family on 0.00 Acres

Crestwood, Edmonton, AB

Rare Opportunity in Prestigious Crestwood â€" Ravine-Facing Vacant Lot! Build your dream home on one of Edmonton's most sought-after streets in the heart of the city. This expansive vacant lot is ready for your home build and offers 17,435 sq ft for a once-in-a-lifetime opportunity to create a custom estate overlooking the best Edmonton has to offer. Set on a quiet, tree-lined street of Riverside Drive, this property combines the best of natural beauty and urban convenience. Boasting ravine & city views and direct access to Edmonton's vast trail system, this oversized lot provides the perfect canvas for a luxury home, expansive outdoor living, and breathtaking views from every potential level. Surrounded by some of the city's finest architecture, the location supports a high-end build with no compromise. Walk to top-rated schools, local cafés, shopping, and quick access to downtown, the River Valley. Prime Crestwood location, Stunning ravine & city views, Oversized lot, ideal for custom design.