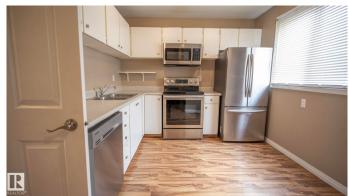

# \$217,900

3 Bedroom, 1.50 Bathroom, 1,055 sqft Condo / Townhouse on 0.00 Acres

Belmead, Edmonton, AB

This affordable townhouse is conveniently located adjacent to West Edmonton Mall, making it an excellent option for growing families, first-time buyers, or investors seeking a rental property in a high-traffic area. The well-maintained middle unit features a finished basement and is ready for immediate occupancy. Two schools are within walking distance. The property includes newer stainless-steel appliances, a 2023 water tank, and an updated washer and dryer.

# **Essential Information**

MLS® # E4449002 Price \$217,900

Bedrooms 3

Bathrooms 1.50

Full Baths 1
Half Baths 1

Square Footage 1,055 Acres 0.00 Year Built 1977

Type Condo / Townhouse

Sub-Type Townhouse

#### **Amenities**

Amenities No Animal Home, No Smoking Home, Patio, Storage-In-Suite

Parking Stall

Interior

Appliances Dishwasher-Built-In, Dryer, Oven-Microwave, Refrigerator,

Stove-Electric, Washer

Heating Forced Air-1, Natural Gas