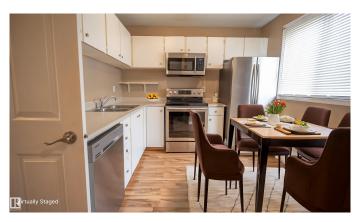

# \$217,900

3 Bedroom, 1.50 Bathroom, 1,055 sqft Condo / Townhouse on 0.00 Acres

Belmead, Edmonton, AB

This affordable townhouse is conveniently located adjacent to West Edmonton Mall, making it an excellent option for growing families, first-time buyers, or investors seeking a rental property in a high-traffic area. The well-maintained middle unit features a finished basement and is ready for immediate occupancy. Two schools are within walking distance. The property includes newer stainless-steel appliances, a 2023 water tank, and an updated washer and dryer.

# **Essential Information**

MLS® # E4449002 Price \$217,900

Bedrooms 3

Bathrooms 1.50

Full Baths 1
Half Baths 1

Square Footage 1,055 Acres 0.00 Year Built 1977

Type Condo / Townhouse

Sub-Type Townhouse

#### **Amenities**

Amenities No Animal Home, No Smoking Home, Patio, Storage-In-Suite

Parking Stall

Interior

Appliances Dishwasher-Built-In, Dryer, Oven-Microwave, Refrigerator,

Stove-Electric, Washer

Heating Forced Air-1, Natural Gas