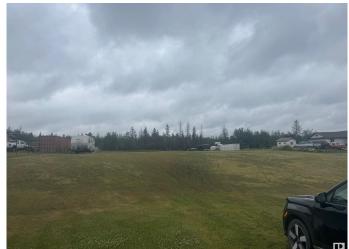

## \$89,900

0 Bedroom, 0.00 Bathroom, Rural on 1.13 Acres

Twin Ravines, Rural Parkland County, AB

Build your dream home on this idyllic piece of land. 1.13 acres backing the ravine in the Twin Ravines community. No one will build across the street and just a short walk to the banks of the North Saskatchewan River. Power to the property line

#### **Exterior**

Exterior Features Backs Onto Park/Trees, No Back Lane, Private Setting