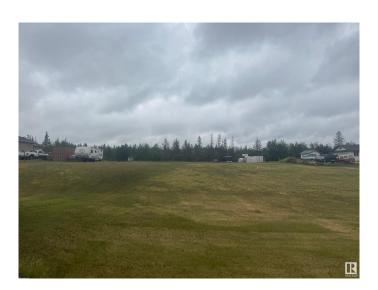

## \$89,900

0 Bedroom, 0.00 Bathroom, Rural on 1.13 Acres

Twin Ravines, Rural Parkland County, AB

Build your dream home on this idyllic piece of land. 1.13 acres backing the ravine in the Twin Ravines community. No one will build across the street and just a short walk to the banks of the North Saskatchewan River. Power to the property line

#### **Exterior**

Exterior Features Backs Onto Park/Trees, No Back Lane, Private Setting