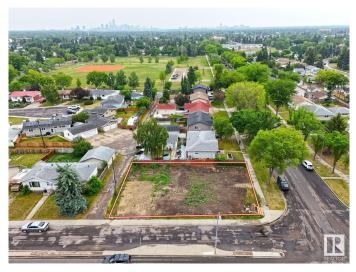

#### \$689,900

0 Bedroom, 0.00 Bathroom, Single Family on 0.00 Acres

Meadowlark Park (Edmonton), Edmonton, AB

Corner Lot already Demolished & REZONED to RM h16 .. Approved for a 4-storey Building. The site also offers mixed-use potential, allowing for COMMERCIAL ON MAIN Level (like daycare) and three residential stories above â€" perfect for builders and investors looking for a value-packed project. Situated directly across from a RECREATION CENTRE , CHURCH and walking distance to two schools, parks, and other amenities. Plus, WEST EDMONTON is only 4-5 MINUTES AWAY. Don't miss out on this rare opportunity in a highly sought-after location.

## Exterior

Exterior Features Corner Lot, Playground Nearby, Schools, Shopping Nearby, See Remarks