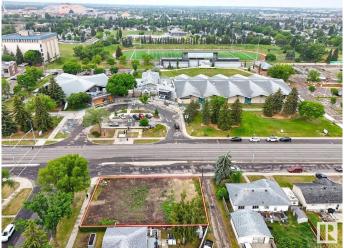

#### \$689,900

0 Bedroom, 0.00 Bathroom, Single Family on 0.00 Acres

Meadowlark Park (Edmonton), Edmonton, AB

Corner Lot already Demolished & REZONED to RM h16 .. Approved for a 4-storey Building. The site also offers mixed-use potential, allowing for COMMERCIAL ON MAIN Level (like daycare) and three residential stories above â€" perfect for builders and investors looking for a value-packed project. Situated directly across from a RECREATION CENTRE , CHURCH and walking distance to two schools, parks, and other amenities. Plus, WEST EDMONTON is only 4-5 MINUTES AWAY. Don't miss out on this rare opportunity in a highly sought-after location.

## Exterior

Exterior Features Corner Lot, Playground Nearby, Schools, Shopping Nearby, See Remarks