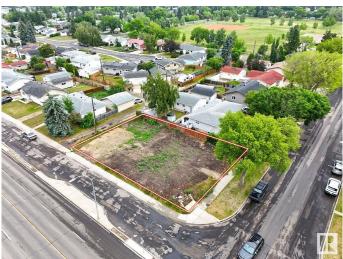

#### \$689,900

0 Bedroom, 0.00 Bathroom, Single Family on 0.00 Acres

Meadowlark Park (Edmonton), Edmonton, AB

Corner Lot already Demolished & REZONED to RM h16 .. Approved for a 4-storey Building. The site also offers mixed-use potential, allowing for COMMERCIAL ON MAIN Level (like daycare) and three residential stories above â€" perfect for builders and investors looking for a value-packed project. Situated directly across from a RECREATION CENTRE , CHURCH and walking distance to two schools, parks, and other amenities. Plus, WEST EDMONTON is only 4-5 MINUTES AWAY. Don't miss out on this rare opportunity in a highly sought-after location.

## Exterior

Exterior Features Corner Lot, Playground Nearby, Schools, Shopping Nearby, See Remarks