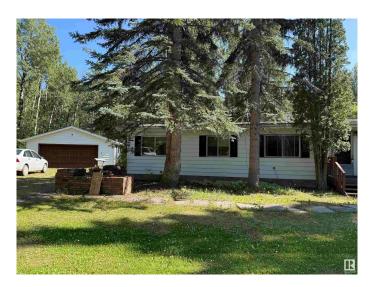

# \$359,900 - 6 53301 Rge Road 32, Rural Parkland County

MLS® #E4448047

## \$359,900

3 Bedroom, 2.00 Bathroom, 1,225 sqft Rural on 3.09 Acres

Westland Park II, Rural Parkland County, AB

This spacious double-wide mobile home, built in 1977, offers 3 bedrooms, 2 family rooms (one featuring a cozy wood stove 3 seasons not included in sq footage.), and a versatile den â€" ideal for a home office or hobby space. The open-concept design flows seamlessly from the dining area to the living room, perfect for gatherings and everyday comfort. The kitchen has been updated with a new countertop stove, built-in oven, and dishwasher. Additional updates include new toilets and shingles (replaced just 3 years ago). The primary suite boasts a built-in vanity and a 4-piece ensuite. Outside, enjoy the privacy of a beautifully treed 3.09-acre lot and the convenience of a 24' x 26' double detached garage. Whether you're looking for space, tranquility, or a place to make your own â€" this charming property offers it all.