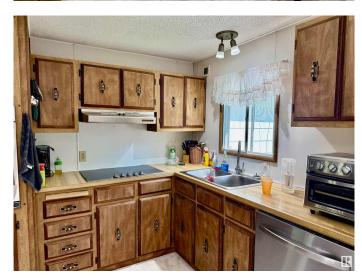

## \$359,900

3 Bedroom, 2.00 Bathroom, 1,225 sqft Rural on 3.09 Acres

Westland Park II, Rural Parkland County, AB

This spacious double-wide mobile home, built in 1977, offers 3 bedrooms, 2 family rooms (one featuring a cozy wood stove 3 seasons not included in sq footage.), and a versatile den â€" ideal for a home office or hobby space. The open-concept design flows seamlessly from the dining area to the living room, perfect for gatherings and everyday comfort. The kitchen has been updated with a new countertop stove, built-in oven, and dishwasher. Additional updates include new toilets and shingles (replaced just 3 years ago). The primary suite boasts a built-in vanity and a 4-piece ensuite. Outside, enjoy the privacy of a beautifully treed 3.09-acre lot and the convenience of a 24' x 26' double detached garage. Whether you're looking for space, tranquility, or a place to make your own â€" this charming property offers it all.