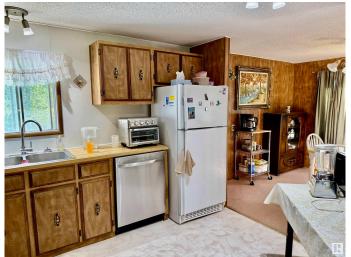

## \$359,900

3 Bedroom, 2.00 Bathroom, 1,225 sqft Rural on 3.09 Acres

Westland Park II, Rural Parkland County, AB

This spacious double-wide mobile home, built in 1977, offers 3 bedrooms, 2 family rooms (one featuring a cozy wood stove 3 seasons not included in sq footage.), and a versatile den â€" ideal for a home office or hobby space. The open-concept design flows seamlessly from the dining area to the living room, perfect for gatherings and everyday comfort. The kitchen has been updated with a new countertop stove, built-in oven, and dishwasher. Additional updates include new toilets and shingles (replaced just 3 years ago). The primary suite boasts a built-in vanity and a 4-piece ensuite. Outside, enjoy the privacy of a beautifully treed 3.09-acre lot and the convenience of a 24' x 26' double detached garage. Whether you're looking for space, tranquility, or a place to make your own â€" this charming property offers it all.