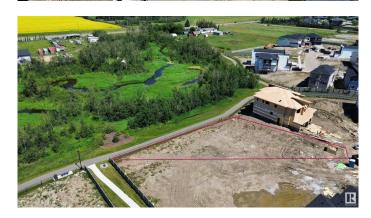

### \$374,900

0 Bedroom, 0.00 Bathroom, Rural on 0.25 Acres

Irvine Creek, Rural Leduc County, AB

Welcome to your dream oasis in Irvine Creek, featuring one of the largest lots available at over 10,000 square feet! This exceptional parcel not only offers ample space for your vision but also backs onto the serene beauty of a natural creek, with the added bonus of close proximity to a man-made lake. Imagine waking up to the soothing sounds of flowing water and the gentle rustle of leaves, surrounded by the tranquil landscapes of this beautiful new development area. Here, you can embrace the perfect balance between peaceful seclusion and convenient living, as the lot is remote enough to foster serenity yet close enough to access all essential amenities. Whether you desire a cozy retreat or a luxurious estate, the possibilities are endless on this expansive property. Seize the opportunity to craft your ideal home in this idyllic setting. Don't miss out on this rare chance to make this extraordinary piece of land your own and build the life you've always dreamed of in Irvine Creek!

### **Exterior**

Exterior Features Backs Onto Park/Trees, Creek, Cul-De-Sac