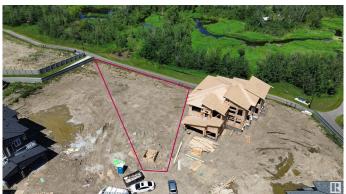

### \$374,900

0 Bedroom, 0.00 Bathroom, Rural on 0.25 Acres

Irvine Creek, Rural Leduc County, AB

Welcome to your dream oasis in Irvine Creek, featuring one of the largest lots available at over 10,000 square feet! This exceptional parcel not only offers ample space for your vision but also backs onto the serene beauty of a natural creek, with the added bonus of close proximity to a man-made lake. Imagine waking up to the soothing sounds of flowing water and the gentle rustle of leaves, surrounded by the tranquil landscapes of this beautiful new development area. Here, you can embrace the perfect balance between peaceful seclusion and convenient living, as the lot is remote enough to foster serenity yet close enough to access all essential amenities. Whether you desire a cozy retreat or a luxurious estate, the possibilities are endless on this expansive property. Seize the opportunity to craft your ideal home in this idyllic setting. Don't miss out on this rare chance to make this extraordinary piece of land your own and build the life you've always dreamed of in Irvine Creek!

### **Exterior**

Exterior Features Backs Onto Park/Trees, Creek, Cul-De-Sac