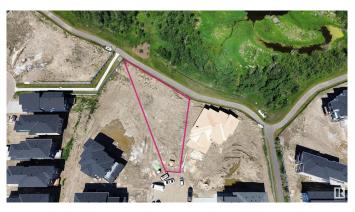

### \$374,900

0 Bedroom, 0.00 Bathroom, Rural on 0.25 Acres

Irvine Creek, Rural Leduc County, AB

Welcome to your dream oasis in Irvine Creek, featuring one of the largest lots available at over 10,000 square feet! This exceptional parcel not only offers ample space for your vision but also backs onto the serene beauty of a natural creek, with the added bonus of close proximity to a man-made lake. Imagine waking up to the soothing sounds of flowing water and the gentle rustle of leaves, surrounded by the tranquil landscapes of this beautiful new development area. Here, you can embrace the perfect balance between peaceful seclusion and convenient living, as the lot is remote enough to foster serenity yet close enough to access all essential amenities. Whether you desire a cozy retreat or a luxurious estate, the possibilities are endless on this expansive property. Seize the opportunity to craft your ideal home in this idyllic setting. Don't miss out on this rare chance to make this extraordinary piece of land your own and build the life you've always dreamed of in Irvine Creek!

### **Exterior**

Exterior Features Backs Onto Park/Trees, Creek, Cul-De-Sac