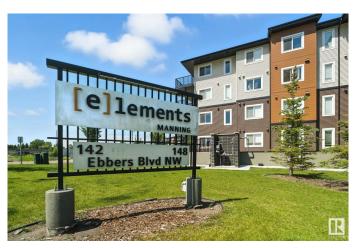

# \$225,000 - 427 148 Ebbers Boulevard, Edmonton

MLS® #E4447894

## \$225,000

2 Bedroom, 2.00 Bathroom, 689 sqft Condo / Townhouse on 0.00 Acres

Ebbers, Edmonton, AB

Top-Floor 2 Bed, 2 Bath Condo in Elements at Manning! Step into stylish, low-maintenance living with this condo perfect for first-time buyers or investors. Located on the top floor, this unit features a bright layout, a modern kitchen spacious living room to relax, that opens to a private, covered balcony with peaceful views of green space and walking trails. The primary bedroom includes a walk-through closet and full ensuite, while the second bedroom works great as a guest room or home office. Extras like in-suite laundry, titled parking. Situated in a thriving community near Clareview Rec Centre, Manning Town Centre, LRT, parks, trails.

# **Community Information**

Address 427 148 Ebbers Boulevard

**Ebbers** 

Area Edmonton

City Edmonton

County ALBERTA

Province AB

Postal Code T5Y 4A4