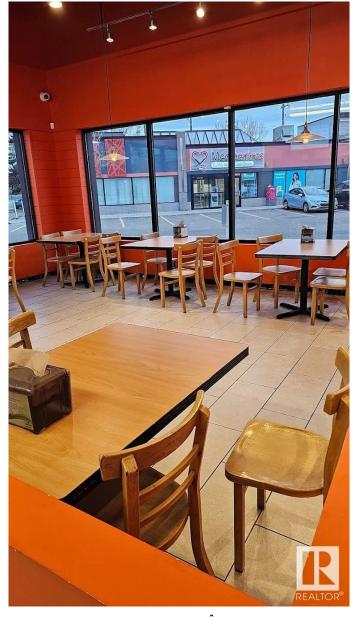

#### \$299,000

0 Bedroom, 0.00 Bathroom, Business on 0.00 Acres

Central Mcdougall, Edmonton, AB

Great Opportunity to own an established Restaurant on very busy location with high exposure. Located directly across the Kingsway LRT station, this business is surrounded by major traffic drivers like Kingsway Mall, Royal Alexandra Hospital, NAIT, multiple auto dealerships and government buildings. It's a rare combination of strong daytime foot traffic, excellent street visibility, and consistent delivery demand. This business has been well-run and maintained, with a clean and modern buildout, and fully equipped kitchen. It has very low fix monthly franchise fee and is perfect for first-time business buyers or seasoned operators looking to expand their portfolio. It has large sitting area with big windows and also has potential for patio seating. Whether you're looking for a hands-on opportunity or a semi-absentee investment, this location is primed for continued success â€" with room to grow through local marketing, catering, or expanded hours.