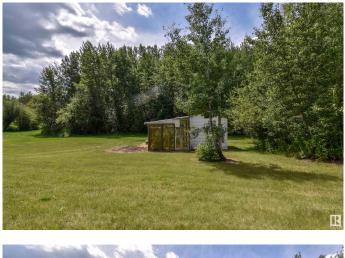

# \$110,000

0 Bedroom, 0.00 Bathroom, Rural on 1.10 Acres

Lakeview Place, Rural Lac Ste. Anne County, AB

Looking for a peaceful weekend escape or a place to build your dream acreage retreat? This 1.1-acre parcel near Lac Ste. Anne offers a quiet, natural setting with mature trees lining the west and south borders for added privacy and beauty. A garden shed with an attached greenhouse is already in placeâ€"perfect for starting your vegetables or tending to flowers in the warmer months. Whether you're seeking a tranquil getaway close to the lake or envisioning a year-round acreage paradise, this property offers the space and potential to make it happen. Plus, the neighboring property is also for sale and features a cozy 364 sq ft cabin with an attached single garageâ€"an excellent opportunity to expand your footprint or host guests. Just a short drive from the lake, this rural gem offers both serenity and possibility. Don't miss your chance to own a slice of countryside near Lac Ste. Anne!