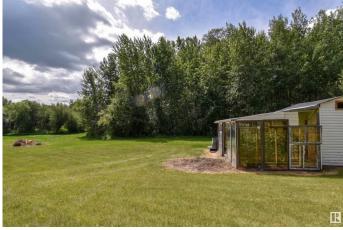

# \$110,000

0 Bedroom, 0.00 Bathroom, Rural on 1.10 Acres

Lakeview Place, Rural Lac Ste. Anne County, AB

Looking for a peaceful weekend escape or a place to build your dream acreage retreat? This 1.1-acre parcel near Lac Ste. Anne offers a quiet, natural setting with mature trees lining the west and south borders for added privacy and beauty. A garden shed with an attached greenhouse is already in placeâ€"perfect for starting your vegetables or tending to flowers in the warmer months. Whether you're seeking a tranquil getaway close to the lake or envisioning a year-round acreage paradise, this property offers the space and potential to make it happen. Plus, the neighboring property is also for sale and features a cozy 364 sq ft cabin with an attached single garageâ€"an excellent opportunity to expand your footprint or host guests. Just a short drive from the lake, this rural gem offers both serenity and possibility. Don't miss your chance to own a slice of countryside near Lac Ste. Anne!