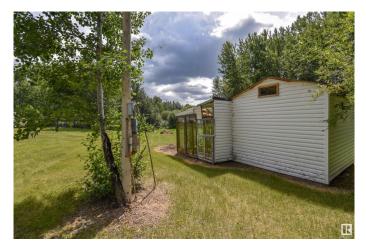

# \$110,000

0 Bedroom, 0.00 Bathroom, Rural on 1.10 Acres

Lakeview Place, Rural Lac Ste. Anne County, AB

Looking for a peaceful weekend escape or a place to build your dream acreage retreat? This 1.1-acre parcel near Lac Ste. Anne offers a quiet, natural setting with mature trees lining the west and south borders for added privacy and beauty. A garden shed with an attached greenhouse is already in placeâ€"perfect for starting your vegetables or tending to flowers in the warmer months. Whether you're seeking a tranquil getaway close to the lake or envisioning a year-round acreage paradise, this property offers the space and potential to make it happen. Plus, the neighboring property is also for sale and features a cozy 364 sq ft cabin with an attached single garageâ€"an excellent opportunity to expand your footprint or host guests. Just a short drive from the lake, this rural gem offers both serenity and possibility. Don't miss your chance to own a slice of countryside near Lac Ste. Anne!