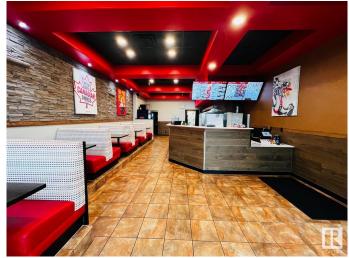

#### \$310,000

0 Bedroom, 0.00 Bathroom, Business on 0.00 Acres

West Grove, Spruce Grove, AB

An incredible opportunity to own a well-established Wok Box franchise in the heart of Spruce Grove! Located at #120, 4 McLeod Ave in the high-traffic West Grove community, this turnkey business has been operating successfully for 12 years. Recently renovated and fully equipped, it sits in a bustling commercial plaza surrounded by major draws like Starbucks, RBC, Canadian Brewhouse, and Kal Tireâ€"bringing steady foot traffic and strong local visibility. With immediate possession available, this is a perfect fit for entrepreneurs or investors looking to step into a thriving, branded food service operation with built-in clientele and franchise support.