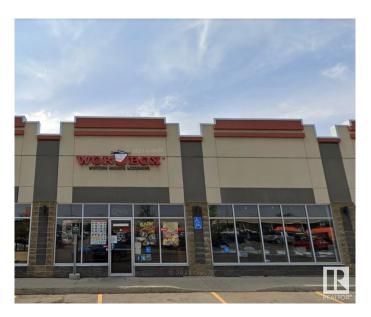

# \$310,000 - 120 4 Mcleod Ave, Spruce Grove

MLS® #E4447623

#### \$310,000

0 Bedroom, 0.00 Bathroom, Business on 0.00 Acres

West Grove, Spruce Grove, AB

An incredible opportunity to own a well-established Wok Box franchise in the heart of Spruce Grove! Located at #120, 4 McLeod Ave in the high-traffic West Grove community, this turnkey business has been operating successfully for 12 years. Recently renovated and fully equipped, it sits in a bustling commercial plaza surrounded by major draws like Starbucks, RBC, Canadian Brewhouse, and Kal Tireâ€"bringing steady foot traffic and strong local visibility. With immediate possession available, this is a perfect fit for entrepreneurs or investors looking to step into a thriving, branded food service operation with built-in clientele and franchise support.