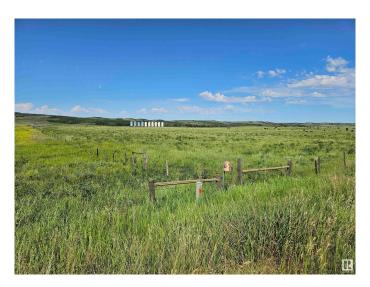

### \$530,000

0 Bedroom, 0.00 Bathroom, Rural on 157.24 Acres

None, Rural Flagstaff County, AB

Second of two excellent pasture quarters for sale, the NW-36-41-10-W4 is nestled into the scenic Battle River Valley south of Hardisty, Alberta. This quarter is reclaimed with seeded alfalfa and grass that is flat, fenced and cross-fenced for beef production in rotation. This well-managed grass quarter will fit any cattle program and would be preferred to be sold as a package with the adjacent quarter, but can be sold separate. Excellent access to limitless water, hunting and locations to build a scenic country home! Note: Flagstaff County has approximately 8000 tons of pit run piled on the property @ \$5.00/ton. Final value is determined and paid upon crushing and weighing. This will go with the property as a benefit to the Buyer. More potential gravel is possible with test hole diggings. Seller wishes to leave his aeration grain bins on the land and make an access agreement with the buyer for the bins, water for spraying and the reject sand on the property to be hauled out over time.

### **Exterior**

Exterior Features Fenced, Flat Site, Lake View, Recreation Use, See Remarks