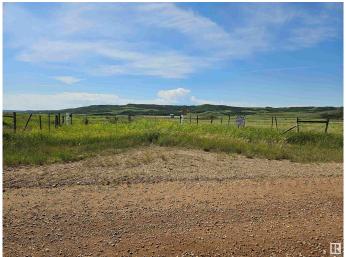

### \$530,000

0 Bedroom, 0.00 Bathroom, Rural on 157.24 Acres

None, Rural Flagstaff County, AB

Second of two excellent pasture quarters for sale, the NW-36-41-10-W4 is nestled into the scenic Battle River Valley south of Hardisty, Alberta. This quarter is reclaimed with seeded alfalfa and grass that is flat, fenced and cross-fenced for beef production in rotation. This well-managed grass quarter will fit any cattle program and would be preferred to be sold as a package with the adjacent quarter, but can be sold separate. Excellent access to limitless water, hunting and locations to build a scenic country home! Note: Flagstaff County has approximately 8000 tons of pit run piled on the property @ \$5.00/ton. Final value is determined and paid upon crushing and weighing. This will go with the property as a benefit to the Buyer. More potential gravel is possible with test hole diggings. Seller wishes to leave his aeration grain bins on the land and make an access agreement with the buyer for the bins, water for spraying and the reject sand on the property to be hauled out over time.

### **Exterior**

Exterior Features Fenced, Flat Site, Lake View, Recreation Use, See Remarks