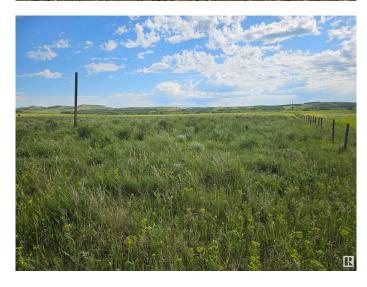

### \$530,000

0 Bedroom, 0.00 Bathroom, Rural on 157.24 Acres

None, Rural Flagstaff County, AB

Second of two excellent pasture quarters for sale, the NW-36-41-10-W4 is nestled into the scenic Battle River Valley south of Hardisty, Alberta. This quarter is reclaimed with seeded alfalfa and grass that is flat, fenced and cross-fenced for beef production in rotation. This well-managed grass quarter will fit any cattle program and would be preferred to be sold as a package with the adjacent quarter, but can be sold separate. Excellent access to limitless water, hunting and locations to build a scenic country home! Note: Flagstaff County has approximately 8000 tons of pit run piled on the property @ \$5.00/ton. Final value is determined and paid upon crushing and weighing. This will go with the property as a benefit to the Buyer. More potential gravel is possible with test hole diggings. Seller wishes to leave his aeration grain bins on the land and make an access agreement with the buyer for the bins, water for spraying and the reject sand on the property to be hauled out over time.

### **Exterior**

Exterior Features Fenced, Flat Site, Lake View, Recreation Use, See Remarks