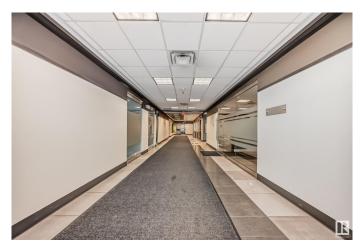

### \$1,995,000

0 Bedroom, 0.00 Bathroom, Office on 0.00 Acres

Ellerslie Industrial, Edmonton, AB

Opportunity to lease or purchase premium retail or office space in a modern, professional-grade concrete and steel building. Underground and surface parking. Located directly behind 91 Street, this property benefits from exceptional exposure and high traffic volume, with signage opportunities available. This space is next to a Physiotherapy Clinic. The current configuration includes a sales office, boardroom, and open workstation area, ideal for a variety of business or medical uses. The total space is approximately 3,803 square feet, currently divided between two separate tenant areas. Tenant improvements allowance are negotiable.