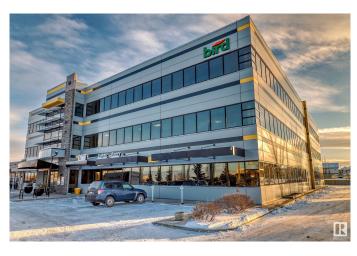

### \$1,995,000

0 Bedroom, 0.00 Bathroom, Office on 0.00 Acres

Ellerslie Industrial, Edmonton, AB

Opportunity to lease or purchase premium retail or office space in a modern, professional-grade concrete and steel building. Underground and surface parking. Located directly behind 91 Street, this property benefits from exceptional exposure and high traffic volume, with signage opportunities available. This space is next to a Physiotherapy Clinic. The current configuration includes a sales office, boardroom, and open workstation area, ideal for a variety of business or medical uses. The total space is approximately 3,803 square feet, currently divided between two separate tenant areas. Tenant improvements allowance are negotiable.

## Exterior

| Exterior     | Concrete, Steel Frame   |
|--------------|-------------------------|
| Roof         | Flat Roof, Tar & Gravel |
| Construction | Concrete, Steel Frame   |