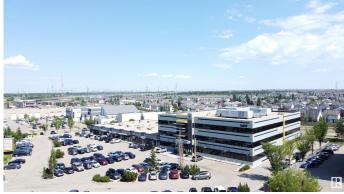

### \$1,995,000

0 Bedroom, 0.00 Bathroom, Office on 0.00 Acres

Ellerslie Industrial, Edmonton, AB

Opportunity to lease or purchase premium retail or office space in a modern, professional-grade concrete and steel building. Underground and surface parking. Located directly behind 91 Street, this property benefits from exceptional exposure and high traffic volume, with signage opportunities available. This space is next to a Physiotherapy Clinic. The current configuration includes a sales office, boardroom, and open workstation area, ideal for a variety of business or medical uses. The total space is approximately 3,803 square feet, currently divided between two separate tenant areas. Tenant improvements allowance are negotiable.