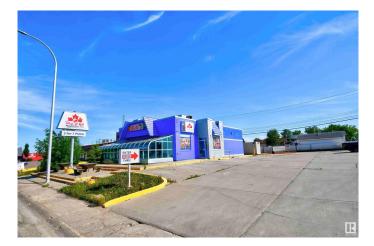

#### **\$0**

0 Bedroom, 0.00 Bathroom, Retail on 0.00 Acres

St. Paul Town, St. Paul Town, AB

FOR LEASE - HIGH-VISIBILITY MAIN STREET LOCATION! Previously operated as a drive-thru restaurant, this commercial space is a turnkey opportunity for anyone looking to start or expand their food service business. Situated along a high-traffic corridor near other well-established businesses, it features a paved parking lot, dine-in seating, and an inviting sunroom area for additional guest space. Fully equipped and ready to go - just unlock the doors and start serving! Rear lane access makes deliveries a breeze. Located just a few blocks from local schools and hotels, you're well-positioned to serve both regulars and out-of-town guests. Whether you're dreaming of a diner, coffee shop, or fast food concept - this location gives you the exposure and tools to succeed. Don't wait - take the leap, be your own boss, and thrive in a great community that supports local entrepreneurs!