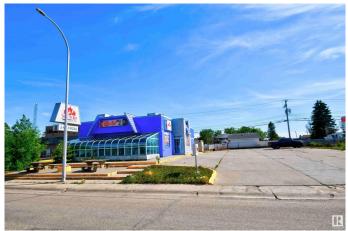

#### **\$0**

0 Bedroom, 0.00 Bathroom, Retail on 0.00 Acres

St. Paul Town, St. Paul Town, AB

FOR LEASE - HIGH-VISIBILITY MAIN STREET LOCATION! Previously operated as a drive-thru restaurant, this commercial space is a turnkey opportunity for anyone looking to start or expand their food service business. Situated along a high-traffic corridor near other well-established businesses, it features a paved parking lot, dine-in seating, and an inviting sunroom area for additional guest space. Fully equipped and ready to go - just unlock the doors and start serving! Rear lane access makes deliveries a breeze. Located just a few blocks from local schools and hotels, you're well-positioned to serve both regulars and out-of-town guests. Whether you're dreaming of a diner, coffee shop, or fast food concept - this location gives you the exposure and tools to succeed. Don't wait - take the leap, be your own boss, and thrive in a great community that supports local entrepreneurs!