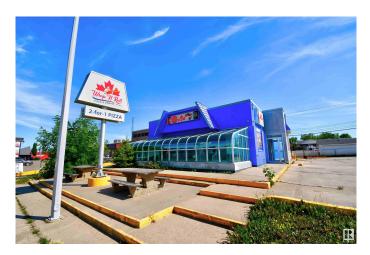

#### **\$0**

0 Bedroom, 0.00 Bathroom, Retail on 0.00 Acres

St. Paul Town, St. Paul Town, AB

FOR LEASE - HIGH-VISIBILITY MAIN STREET LOCATION! Previously operated as a drive-thru restaurant, this commercial space is a turnkey opportunity for anyone looking to start or expand their food service business. Situated along a high-traffic corridor near other well-established businesses, it features a paved parking lot, dine-in seating, and an inviting sunroom area for additional guest space. Fully equipped and ready to go - just unlock the doors and start serving! Rear lane access makes deliveries a breeze. Located just a few blocks from local schools and hotels, you're well-positioned to serve both regulars and out-of-town guests. Whether you're dreaming of a diner, coffee shop, or fast food concept - this location gives you the exposure and tools to succeed. Don't wait - take the leap, be your own boss, and thrive in a great community that supports local entrepreneurs!