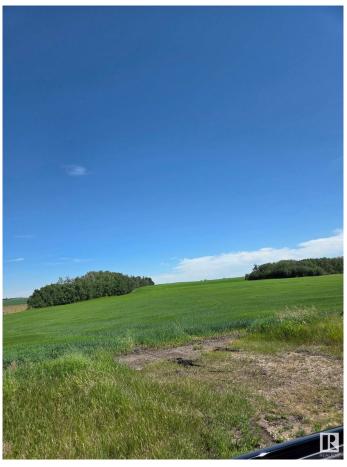

## \$749,900

0 Bedroom, 0.00 Bathroom, Rural on 130.85 Acres

None, Rural Leduc County, AB

Lots of possibilities for this 130.85 acre piece in the County of Leduc. Approximately 70 acres are in crop and the balance is bush and pasture with a large dugout. Several great building sites. The land is partially fenced. Close to Leduc and Millet.