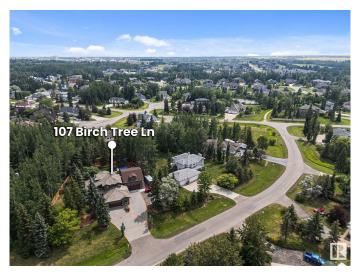

# \$1,325,000 - 107 53226 Rge Road 261, Rural Parkland County

MLS® #E4447278

## **Community Information**

| Address     | 107 53226 Rge Road 261 |
|-------------|------------------------|
| Area        | Rural Parkland County  |
| Subdivision | Helenslea Heath        |
| City        | Rural Parkland County  |
| County      | ALBERTA                |
| Province    | AB                     |
| Postal Code | T7Y 1A3                |