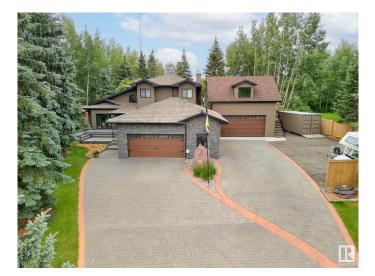

# \$1,325,000 - 107 53226 Rge Road 261, Rural Parkland County

MLS® #E4447278

#### \$1,325,000

4 Bedroom, 3.50 Bathroom, 2,454 sqft Rural on 0.56 Acres

Helenslea Heath, Rural Parkland County, AB

This stunning home offers loads of space and a fantastic lifestyle. Acreage style living but with convenient municipal services, just minutes from Edmonton & St. Albert. The private, park like back yard is surrounded by a new fence & mature trees, offering a custom deck with cedar pergola, an epic kids play-house, a beautiful fire-pit area, multiple storage sheds, plus the hot-tub & pool (each with custom decks & cedar framing) are negotiable. Front drive access to a HUGE stamped concrete driveway plus a paved parking pad & 2 HUGE garages with epoxy floors. The house has been immaculately renovated, including a custom kitchen, high end flooring, custom ensuite bathroom, new laundry/mud room, newer stucco & windows, custom decks, and excellent landscaping. There is a flex space/office/studio above the 2nd garage with its own balcony overlooking the back yard. Mini Theatre room downstairs, and enough parking for all the family's toys. Excellent property for a family or those that love to host.

#### **Essential Information**

MLS® #

E4447278

| Price          | \$1,325,000            |
|----------------|------------------------|
| Bedrooms       | 4                      |
| Bathrooms      | 3.50                   |
| Full Baths     | 3                      |
| Half Baths     | 1                      |
| Square Footage | 2,454                  |
| Acres          | 0.56                   |
| Year Built     | 1994                   |
| Туре           | Rural                  |
| Sub-Type       | Detached Single Family |
| Style          | 1 and Half Storey      |
| Status         | Active                 |
|                |                        |

## **Community Information**

| Address     | 107 53226 Rge Road 261 |
|-------------|------------------------|
| Area        | Rural Parkland County  |
| Subdivision | Helenslea Heath        |
| City        | Rural Parkland County  |
| County      | ALBERTA                |
| Province    | AB                     |
| Postal Code | T7Y 1A3                |