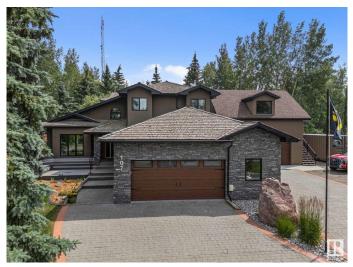

# \$1,325,000 - 107 53226 Rge Road 261, Rural Parkland County

MLS® #E4447278

#### \$1,325,000

4 Bedroom, 3.50 Bathroom, 2,454 sqft Rural on 0.56 Acres

Helenslea Heath, Rural Parkland County, AB

This stunning home offers loads of space and a fantastic lifestyle. Acreage style living but with convenient municipal services, just minutes from Edmonton & St. Albert. The private, park like back yard is surrounded by a new fence & mature trees, offering a custom deck with cedar pergola, an epic kids play-house, a beautiful fire-pit area, multiple storage sheds, plus the hot-tub & pool (each with custom decks & cedar framing) are negotiable. Front drive access to a HUGE stamped concrete driveway plus a paved parking pad & 2 HUGE garages with epoxy floors. The house has been immaculately renovated, including a custom kitchen, high end flooring, custom ensuite bathroom, new laundry/mud room, newer stucco & windows, custom decks, and excellent landscaping. There is a flex space/office/studio above the 2nd garage with its own balcony overlooking the back yard. Mini Theatre room downstairs, and enough parking for all the family's toys. Excellent property for a family or those that love to host.

#### **Essential Information**

MLS® #

E4447278

| Price          | \$1,325,000            |
|----------------|------------------------|
| Bedrooms       | 4                      |
| Bathrooms      | 3.50                   |
| Full Baths     | 3                      |
| Half Baths     | 1                      |
| Square Footage | 2,454                  |
| Acres          | 0.56                   |
| Year Built     | 1994                   |
| Туре           | Rural                  |
| Sub-Type       | Detached Single Family |
| Style          | 1 and Half Storey      |
| Status         | Active                 |
|                |                        |

## **Community Information**

| Address     | 107 53226 Rge Road 261 |
|-------------|------------------------|
| Area        | Rural Parkland County  |
| Subdivision | Helenslea Heath        |
| City        | Rural Parkland County  |
| County      | ALBERTA                |
| Province    | AB                     |
| Postal Code | T7Y 1A3                |