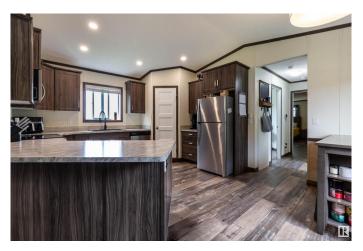

## \$350,000

4 Bedroom, 2.00 Bathroom, 1,508 sqft Rural on 2.50 Acres

Lac Ste Anne, Rural Lac Ste. Anne County, AB

Step into your slice of affordable luxury. Built in 2021, this 4-bedroom, 2-bath country home sits on 2.5 acres of private landâ€"where you can watch bison roam the nearby fields right from your kitchen window. The spacious layout includes a walk-in closet, ensuite bath, and cozy fire pit for starlit evenings. Over 2 sheds offer room for hobbies, toys, or tools. With endless parking and the peace of country living, it's perfect for anyone craving space, freedom, and charm without sacrificing comfort. Just 14 min from Sangudo and 23 min from Lake Isle, this isn't just a homeâ€"it's a lifestyle upgrade. Whether it's your first home or forever home, luxury isn't a price tag. It's a feelingâ€"and this one delivers.

### Interior

Interior Features ensuite bathroom

Heating Forced Air-1, Propane

Stories 1

Has Basement Yes

Basement None, No Basement