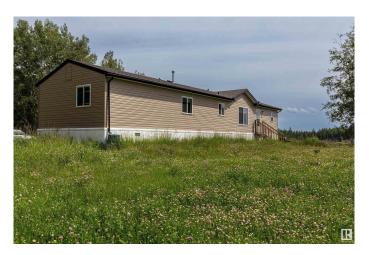

## \$350,000

4 Bedroom, 2.00 Bathroom, 1,508 sqft Rural on 2.50 Acres

Lac Ste Anne, Rural Lac Ste. Anne County, AB

Step into your slice of affordable luxury. Built in 2021, this 4-bedroom, 2-bath country home sits on 2.5 acres of private landâ€"where you can watch bison roam the nearby fields right from your kitchen window. The spacious layout includes a walk-in closet, ensuite bath, and cozy fire pit for starlit evenings. Over 2 sheds offer room for hobbies, toys, or tools. With endless parking and the peace of country living, it's perfect for anyone craving space, freedom, and charm without sacrificing comfort. Just 14 min from Sangudo and 23 min from Lake Isle, this isn't just a homeâ€"it's a lifestyle upgrade. Whether it's your first home or forever home, luxury isn't a price tag. It's a feelingâ€"and this one delivers.

#### **Exterior**

Exterior Modular

Exterior Features Backs Onto Park/Trees, Fenced, Picnic Area

Construction Modular Foundation Piling