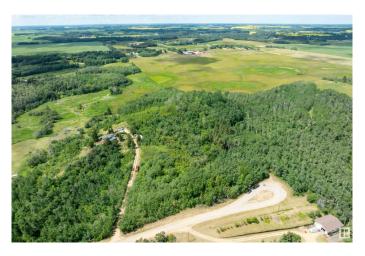

## \$170,000

0 Bedroom, 0.00 Bathroom, Rural on 7.22 Acres

Peace Hills Heights, Rural Wetaskiwin County, AB

Discover the perfect canvas for your dream home or investment project with this exceptional 7.22-acre parcel nestled in the desirable community of Peace Hills Heights, just minutes from Wetaskiwin. This expansive piece of land offers the tranquility of country living with the convenience of nearby city amenities. Surrounded by natural beauty and gently rolling landscapes, the property provides ample space for building, recreation, and future development. Whether you're envisioning a private estate, hobby farm, or simply a peaceful retreat, this land offers endless possibilities.