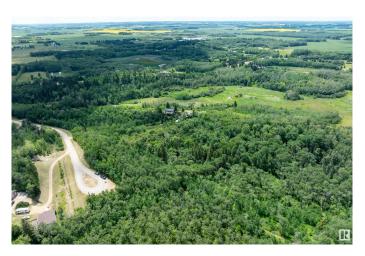

## \$170,000

0 Bedroom, 0.00 Bathroom, Rural on 7.22 Acres

Peace Hills Heights, Rural Wetaskiwin County, AB

Discover the perfect canvas for your dream home or investment project with this exceptional 7.22-acre parcel nestled in the desirable community of Peace Hills Heights, just minutes from Wetaskiwin. This expansive piece of land offers the tranquility of country living with the convenience of nearby city amenities. Surrounded by natural beauty and gently rolling landscapes, the property provides ample space for building, recreation, and future development. Whether you're envisioning a private estate, hobby farm, or simply a peaceful retreat, this land offers endless possibilities.