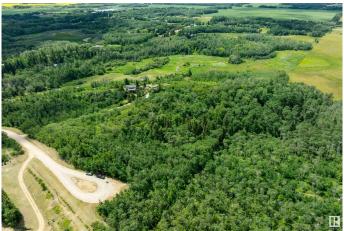

## \$170,000

0 Bedroom, 0.00 Bathroom, Rural on 7.22 Acres

Peace Hills Heights, Rural Wetaskiwin County, AB

Discover the perfect canvas for your dream home or investment project with this exceptional 7.22-acre parcel nestled in the desirable community of Peace Hills Heights, just minutes from Wetaskiwin. This expansive piece of land offers the tranquility of country living with the convenience of nearby city amenities. Surrounded by natural beauty and gently rolling landscapes, the property provides ample space for building, recreation, and future development. Whether you're envisioning a private estate, hobby farm, or simply a peaceful retreat, this land offers endless possibilities.