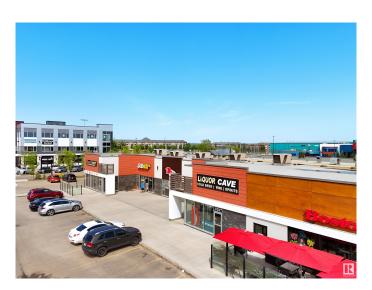

#### \$0

0 Bedroom, 0.00 Bathroom, Retail on 0.00 Acres

Spruce Ridge, Spruce Grove, AB

Prime Location | High Visibility | Excellent Accessibility. Now leasing 1975 Sq Ft retail in Spruce Grove, located on Jennifer Heilway. Currently fully fixtured for Liquor Store. Neighbouring tenants include: Tri Wellness Professional Building (GP clinic), Aerials Gymnastics, Boston Pizza, Boardwalk Burgers & Fries, Tutti Frutti, Subway and Brooklyn Tomato and Barber Shop.