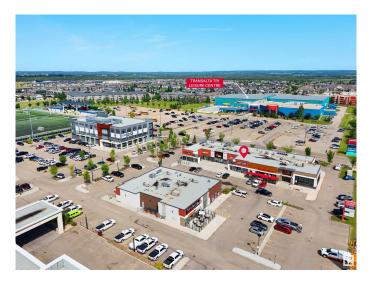

#### \$0

0 Bedroom, 0.00 Bathroom, Retail on 0.00 Acres

Spruce Ridge, Spruce Grove, AB

Prime Location | High Visibility | Excellent Accessibility. Now leasing 1975 Sq Ft retail in Spruce Grove, located on Jennifer Heilway. Currently fully fixtured for Liquor Store. Neighbouring tenants include: Tri Wellness Professional Building (GP clinic), Aerials Gymnastics, Boston Pizza, Boardwalk Burgers & Fries, Tutti Frutti, Subway and Brooklyn Tomato and Barber Shop.