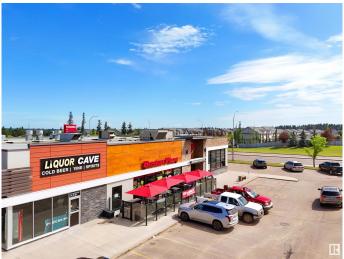

#### \$0

0 Bedroom, 0.00 Bathroom, Retail on 0.00 Acres

Spruce Ridge, Spruce Grove, AB

Prime Location | High Visibility | Excellent Accessibility. Now leasing 1975 Sq Ft retail in Spruce Grove, located on Jennifer Heilway. Currently fully fixtured for Liquor Store. Neighbouring tenants include: Tri Wellness Professional Building (GP clinic), Aerials Gymnastics, Boston Pizza, Boardwalk Burgers & Fries, Tutti Frutti, Subway and Brooklyn Tomato and Barber Shop.