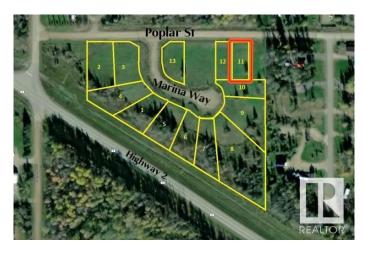

# \$35,500

0 Bedroom, 0.00 Bathroom, Single Family on 0.00 Acres

Faust, Faust, AB

This incredible 0.22+/- acre lot on POPLAR ST (adjoining MARINA WAY) is waiting for YOU! Located in the charming and friendly community of Faust, AB, on the South Shores of Lesser Slave Lake, approximately halfway between the major centres of Slave Lake and High Prairie, and at the centre of one of Alberta's most popular recreational areas! LESSER SLAVE LAKE is renowned for its amazing BOATING and FISHING!! MARINA WAY on POPLAR ST is a premium subdivision with easy access just off HIGHWAY 2 and only a minute from the MARINA and lakeshore/community amenities. The approach to the Lot is from 5 Ave, not from the Marina Way cul de sac, allowing more space for parking etc. This lot is ready for your development, has municipal water/sewer/power to lot line and has already been cleared. Need more space ..? THE LOT directly WEST is also FOR SALE (E4435679)