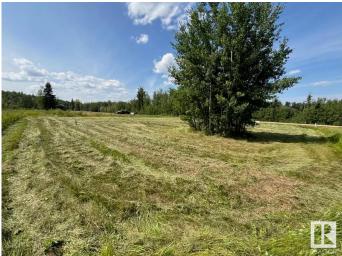

# \$35,500

0 Bedroom, 0.00 Bathroom, Single Family on 0.00 Acres

Faust, Faust, AB

This incredible 0.22+/- acre lot on POPLAR ST (adjoining MARINA WAY) is waiting for YOU! Located in the charming and friendly community of Faust, AB, on the South Shores of Lesser Slave Lake, approximately halfway between the major centres of Slave Lake and High Prairie, and at the centre of one of Alberta's most popular recreational areas! LESSER SLAVE LAKE is renowned for its amazing BOATING and FISHING!! MARINA WAY on POPLAR ST is a premium subdivision with easy access just off HIGHWAY 2 and only a minute from the MARINA and lakeshore/community amenities. The approach to the Lot is from 5 Ave, not from the Marina Way cul de sac, allowing more space for parking etc. This lot is ready for your development, has municipal water/sewer/power to lot line and has already been cleared. Need more space ..? THE LOT directly WEST is also FOR SALE (E4435679)