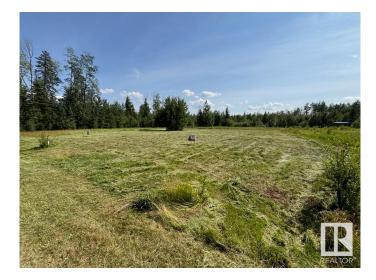

# \$35,500

0 Bedroom, 0.00 Bathroom, Single Family on 0.00 Acres

Faust, Faust, AB

This incredible 0.22+/- acre lot on POPLAR ST (adjoining MARINA WAY) is waiting for YOU! Located in the charming and friendly community of Faust, AB, on the South Shores of Lesser Slave Lake, approximately halfway between the major centres of Slave Lake and High Prairie, and at the centre of one of Alberta's most popular recreational areas! LESSER SLAVE LAKE is renowned for its amazing BOATING and FISHING!! MARINA WAY on POPLAR ST is a premium subdivision with easy access just off HIGHWAY 2 and only a minute from the MARINA and lakeshore/community amenities. The approach to the Lot is from 5 Ave, not from the Marina Way cul de sac, allowing more space for parking etc. This lot is ready for your development, has municipal water/sewer/power to lot line and has already been cleared. Need more space ..? THE LOT directly WEST is also FOR SALE (E4435679)