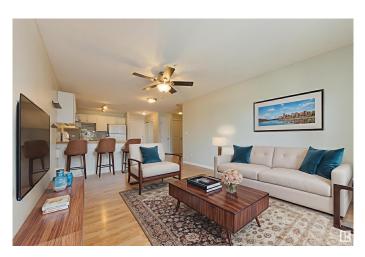

## \$139,900

1 Bedroom, 1.00 Bathroom, 636 sqft Condo / Townhouse on 0.00 Acres

Ellerslie, Edmonton, AB

Enjoy southside living with easy access to the Anthony Henday freeway in this 1 bedroom condo with balcony & parking. Perfect for students or first time buyers or those wanting to downsize. Your 2nd floor unit has a front entry closet, good sized kitchen with abundance of storage and laminate flooring throughout. With an open concept to living and dining area, there is still space for your desk or study area. Your primary king-sized suite has generous closet. Your suite has a 4pc bath, in suite laundry, north facing balcony & an outdoor powered parking stall. Condo fees included heat & water. Building features fob access security doors, fitness room on mail level. Steps from your building, enjoy a natural pond area and enjoy biking/walking trails that extend for miles. Close to shopping, 91 street, Anthony Henday freeway & South Common, you have great access to the Edmonton International Airport, transit & more.