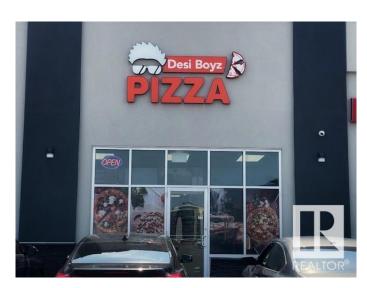

#### \$189,700

0 Bedroom, 0.00 Bathroom, Business on 0.00 Acres

Charlesworth, Edmonton, AB

Prime Charlesworth Location .Excellent opportunity to own a fully operational pizza shop in the growing community of Charlesworth (2024 build). This well-maintained, 1,200 sq. ft. space features new equipment, a modern setup, and a strategic location with high traffic and visibility. The business is currently operational and presents huge potential for growth. Ideal for owner-operators or investors looking to take the business to the next level with dine-in, delivery, or expanded menu options. Don't miss this chance to own a ready-to-go pizza operation in one of Edmonton's desirable neighborhoods.