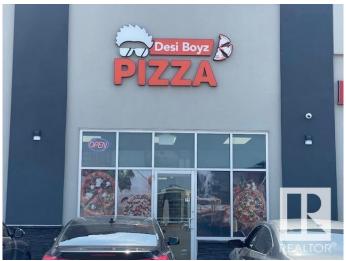

#### \$189,700

0 Bedroom, 0.00 Bathroom, Business on 0.00 Acres

Charlesworth, Edmonton, AB

Prime Charlesworth Location .Excellent opportunity to own a fully operational pizza shop in the growing community of Charlesworth (2024 build). This well-maintained, 1,200 sq. ft. space features new equipment, a modern setup, and a strategic location with high traffic and visibility. The business is currently operational and presents huge potential for growth. Ideal for owner-operators or investors looking to take the business to the next level with dine-in, delivery, or expanded menu options. Don't miss this chance to own a ready-to-go pizza operation in one of Edmonton's desirable neighborhoods.