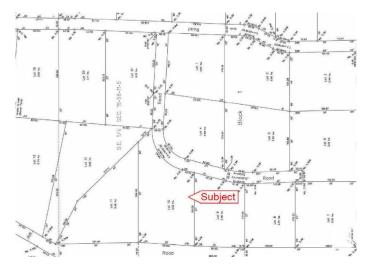

# **Community Information**

| Address     | 50 115025 Twp Road 584 |
|-------------|------------------------|
| Area        | Rural Woodlands County |
| Subdivision | None                   |
| City        | Rural Woodlands County |
| County      | ALBERTA                |
| Province    | AB                     |
| Postal Code | T7S 1N7                |