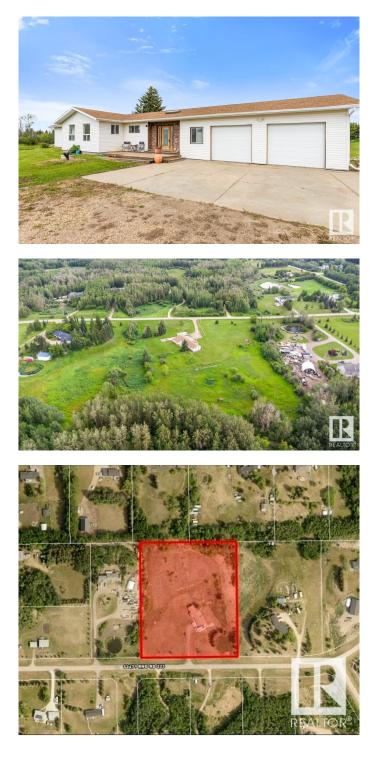

#### \$699,900

5 Bedroom, 2.50 Bathroom, 1,826 sqft Rural on 5.81 Acres

Royal Gardens (Strathcona), Rural Strathcona County, AB

Enjoy peaceful country living on 5.81 acres in Royal Gardens, just minutes away from Ardrossan & ShPk, you will find this beautifully maintained, dbl walled construction bungalow, featuring 5 bdrms, 2.5 baths & HEATED garage. A charming front verandah welcomes you & invites you in to a breezeway that connects the home & garage. The kitchen offers plenty of cabinets with pull out drawers & updated appliances. Hardwood is found in the living rm bathed in natural light. King sized primary with dual closets & ensuite with steam shower & soaker tub. 2 more bdrms & updated 4pc bath complement the functional layout. Moving down to the FF basement you will find an entertaining sized rec rm with laminate flooring. 2 bedrooms & plenty of storage complete the home. Tons of updates throughout the years include furnace, HWT, Shingles, Windows & Siding. The heated garage also features a workshop & RI plumbing for future bathroom & washer/dryer, as well as private access to the basement, providing unique opportunities!

#### Amenities

| Features  | Deck, Patio, Skylight, Workshop, See Remarks | 5        |
|-----------|----------------------------------------------|----------|
| i outuroo |                                              | <i>,</i> |

## Exterior

| Exterior          | Wood                                              |
|-------------------|---------------------------------------------------|
| Exterior Features | Landscaped, Private Setting, Schools, See Remarks |
| Construction      | Wood                                              |
| Foundation        | Concrete Perimeter                                |