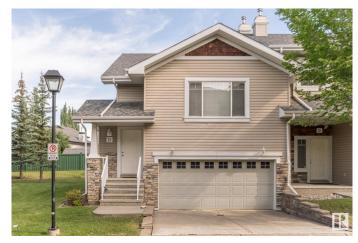

# \$334,800 - 23 2508 Hanna Crescent, Edmonton

MLS® #E4446702

### \$334,800

3 Bedroom, 2.50 Bathroom, 976 sqft Condo / Townhouse on 0.00 Acres

Haddow, Edmonton, AB

Beautiful three bedroom townhouse very well maintained. This unit is tucked in the corner of the complex and is very private. Large open space ideal for entertaining with corner fireplace open kitchen and large dining area with patio doors off to the deck and lower patio. There is hardwood flooring in this area. Master bedroom is huge and has a four piece ensuite. The lower level has two additional bedrooms and another four piece bath as well as access to the attached double garage.

#### **Amenities**

Amenities Ceiling 9 ft., Deck, Detectors Smoke, Exterior Walls- 2"x6", No Animal

Home, No Smoking Home, Parking-Visitor, Vaulted Ceiling, See

Remarks

Parking Spaces 4

Parking Double Garage Attached