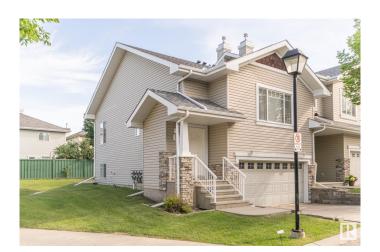

# \$334,800 - 23 2508 Hanna Crescent, Edmonton

MLS® #E4446702

### \$334,800

3 Bedroom, 2.50 Bathroom, 976 sqft Condo / Townhouse on 0.00 Acres

Haddow, Edmonton, AB

Beautiful three bedroom townhouse very well maintained. This unit is tucked in the corner of the complex and is very private. Large open space ideal for entertaining with corner fireplace open kitchen and large dining area with patio doors off to the deck and lower patio. There is hardwood flooring in this area. Master bedroom is huge and has a four piece ensuite. The lower level has two additional bedrooms and another four piece bath as well as access to the attached double garage.

#### **Exterior**

Exterior Wood, Stone, Vinyl

Exterior Features Cul-De-Sac, Landscaped, Playground Nearby, Private Setting, See

Remarks

Roof Asphalt Shingles

Construction Wood, Stone, Vinyl

Foundation Concrete Perimeter