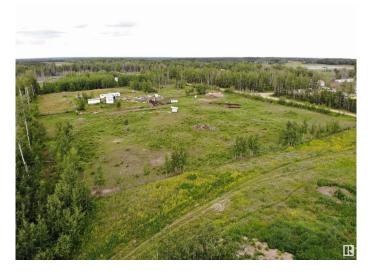

## \$99,000

2 Bedroom, 1.00 Bathroom, 1,008 sqft Rural on 5.12 Acres

None, Rural Barrhead County, AB

5.12 Acres down no exit road only a 1/4 mi off hard top paved road. An excellent opportunity & find for potentially affordable updatable living space or new home acreage creation on high & dry building spot. Yard site features overlooking views of shallow water body to the West. Fenced for horses or livestock. Winding driveway to yard site. Quiet private location full of natures wonder including lots of local wildlife. Property currently features heritage mobile home ready for your choice in updatable cosmetics and style. Yard site storage buildings. Gas & power services on property. Out of subdivision privacy. A real opportunity at an affordable price for now & or the future.