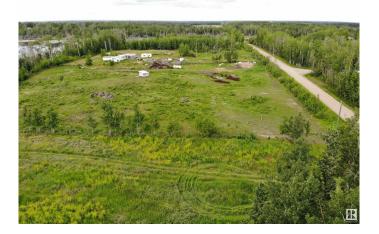

## \$99,000

2 Bedroom, 1.00 Bathroom, 1,008 sqft Rural on 5.12 Acres

None, Rural Barrhead County, AB

5.12 Acres down no exit road only a 1/4 mi off hard top paved road. An excellent opportunity & find for potentially affordable updatable living space or new home acreage creation on high & dry building spot. Yard site features overlooking views of shallow water body to the West. Fenced for horses or livestock. Winding driveway to yard site. Quiet private location full of natures wonder including lots of local wildlife. Property currently features heritage mobile home ready for your choice in updatable cosmetics and style. Yard site storage buildings. Gas & power services on property. Out of subdivision privacy. A real opportunity at an affordable price for now & or the future.