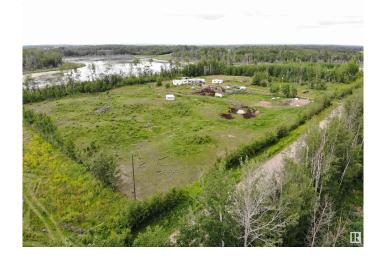

## \$99,000

2 Bedroom, 1.00 Bathroom, 1,008 sqft Rural on 5.12 Acres

None, Rural Barrhead County, AB

5.12 Acres down no exit road only a 1/4 mi off hard top paved road. An excellent opportunity & find for potentially affordable updatable living space or new home acreage creation on high & dry building spot. Yard site features overlooking views of shallow water body to the West. Fenced for horses or livestock. Winding driveway to yard site. Quiet private location full of natures wonder including lots of local wildlife. Property currently features heritage mobile home ready for your choice in updatable cosmetics and style. Yard site storage buildings. Gas & power services on property. Out of subdivision privacy. A real opportunity at an affordable price for now & or the future.