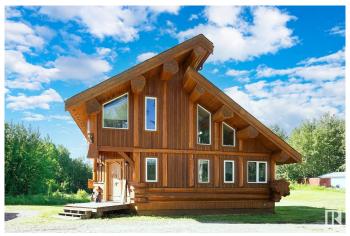

### \$575,000

3 Bedroom, 2.50 Bathroom, 2,211 sqft Rural on 2.03 Acres

Diamond Country Estates, Rural Lac Ste. Anne County, AB

Nestled on 2 beautifully landscaped acres, this one-of-a-kind log home offers the perfect blend of cozy charm and bold features. Warm, inviting atmosphere and the stunning staircase connects each levelâ€"including a unique walk-out basement designed for function. Featuring 3 bedrooms, a versatile den, and 3 well-appointed bathrooms, this home offers plenty of space and flexibility for families of all sizes. Step outside to take in breathtaking views from the patios, where the carefully placed trees create a getawayâ€"without ever leaving home. The yard is perfectly balanced, offering both privacy and open space.

#### **Exterior**

Exterior Log

Exterior Features Backs Onto Park/Trees, Golf Nearby, Low Maintenance Landscape, No.

Back Lane, Schools, Treed Lot

Construction Log

Foundation Concrete Perimeter