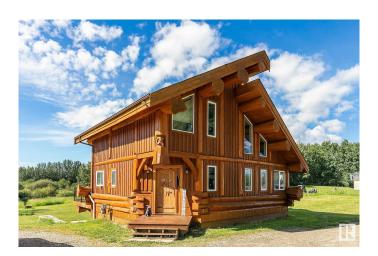

### \$575,000

3 Bedroom, 2.50 Bathroom, 2,211 sqft Rural on 2.03 Acres

Diamond Country Estates, Rural Lac Ste. Anne County, AB

Nestled on 2 beautifully landscaped acres, this one-of-a-kind log home offers the perfect blend of cozy charm and bold features. Warm, inviting atmosphere and the stunning staircase connects each levelâ€"including a unique walk-out basement designed for function. Featuring 3 bedrooms, a versatile den, and 3 well-appointed bathrooms, this home offers plenty of space and flexibility for families of all sizes. Step outside to take in breathtaking views from the patios, where the carefully placed trees create a getawayâ€"without ever leaving home. The yard is perfectly balanced, offering both privacy and open space.

#### **Essential Information**

MLS® # E4446600 Price \$575,000

Bedrooms 3

Bathrooms 2.50

Full Baths 2

Half Baths 1

Square Footage 2,211

Acres 2.03

#### **Exterior**

Exterior Log

Exterior Features Backs Onto Park/Trees, Golf Nearby, Low Maintenance Landscape, No.

Back Lane, Schools, Treed Lot

Construction Log

Foundation Concrete Perimeter