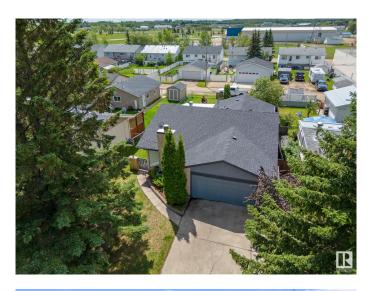

### \$275,000

3 Bedroom, 2.00 Bathroom, 1,094 sqft Single Family on 0.00 Acres

Tofield, Tofield, AB

This beautifully maintained bungalow offering 3 spacious bedrooms and 2 full bathrooms. The home features a bright, open layout with plenty of natural light, ideal for both relaxing and entertaining. Enjoy the convenience of a double attached garage and a partially finished basement that offers plenty of potential for customization. Situated on a generous lot with rear lane access, there's ample room for RV parking in the backyard. Located in a quiet, family-friendly neighborhood, this home offers comfort, functionality, and small-town charmâ€"all just a short drive from Edmonton. Don't miss this opportunity to make it yours!

#### **Essential Information**

MLS® # E4446560 Price \$275,000

Bedrooms 3
Bathrooms 2.00
Full Baths 2

Square Footage 1,094 Acres 0.00 Year Built 1977

Type Single Family

Sub-Type Detached Single Family

Style Bungalow
Status Active

## **Community Information**

Address 4751 56 Ave

Area Tofield
Subdivision Tofield
City Tofield
County ALBERTA

Province AB

Postal Code T0B 4J0