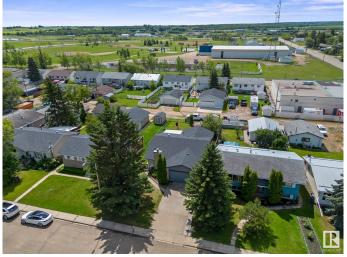

### \$275,000

3 Bedroom, 2.00 Bathroom, 1,094 sqft Single Family on 0.00 Acres

Tofield, Tofield, AB

This beautifully maintained bungalow offering 3 spacious bedrooms and 2 full bathrooms. The home features a bright, open layout with plenty of natural light, ideal for both relaxing and entertaining. Enjoy the convenience of a double attached garage and a partially finished basement that offers plenty of potential for customization. Situated on a generous lot with rear lane access, there's ample room for RV parking in the backyard. Located in a quiet, family-friendly neighborhood, this home offers comfort, functionality, and small-town charmâ€"all just a short drive from Edmonton. Don't miss this opportunity to make it yours!

#### **Essential Information**

MLS® # E4446560 Price \$275,000

Bedrooms 3
Bathrooms 2.00
Full Baths 2

Square Footage 1,094 Acres 0.00 Year Built 1977

Type Single Family

Sub-Type Detached Single Family

Style Bungalow
Status Active

## **Community Information**

Address 4751 56 Ave

Area Tofield
Subdivision Tofield
City Tofield
County ALBERTA

Province AB

Postal Code T0B 4J0