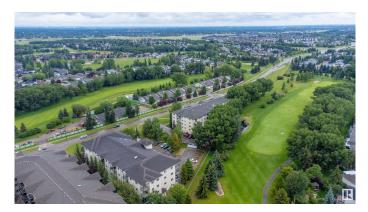

### \$219,000

2 Bedroom, 2.00 Bathroom, 1,123 sqft Condo / Townhouse on 0.00 Acres

Breckenridge Greens, Edmonton, AB

NEXT TO GOLF COURS! Time to move out of that house to carefree condo living? Condo fees include heat, water & Snow shovelling! Located in highly desirable pet friendly Village Green II with its massive suites, & unmatched golf course views, this corner unit boasts over 1100 square feet with heated Titled parking and titled storage. A quick ride up the elevator & you are at your suite. Step inside to the large foyer leading you down the hall where you enter the living space with bright windows & an open concept kitchen which is open to the huge living area. A cozy fireplace is ideal for cooler nights. Step out onto the huge balcony with room for a BBQ, & plenty of patio furniture so you can relax . The primary suite has plenty of room for a king size bed, with a walk in closet & full 3 pce bath with walk in shower. The 2nd bedroom is just as large with room for an office & bedroom, welcome home.

| Exterior          | Log, Stucco        |
|-------------------|--------------------|
| Exterior Features | Golf Nearby        |
| Roof              | Asphalt Shingles   |
| Construction      | Log, Stucco        |
| Foundation        | Concrete Perimeter |