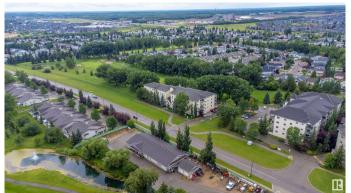

### \$219,000

2 Bedroom, 2.00 Bathroom, 1,123 sqft Condo / Townhouse on 0.00 Acres

Breckenridge Greens, Edmonton, AB

NEXT TO GOLF COURS! Time to move out of that house to carefree condo living? Condo fees include heat, water & Snow shovelling! Located in highly desirable pet friendly Village Green II with its massive suites, & unmatched golf course views, this corner unit boasts over 1100 square feet with heated Titled parking and titled storage. A quick ride up the elevator & you are at your suite. Step inside to the large foyer leading you down the hall where you enter the living space with bright windows & an open concept kitchen which is open to the huge living area. A cozy fireplace is ideal for cooler nights. Step out onto the huge balcony with room for a BBQ, & plenty of patio furniture so you can relax . The primary suite has plenty of room for a king size bed, with a walk in closet & full 3 pce bath with walk in shower. The 2nd bedroom is just as large with room for an office & bedroom, welcome home.

| Exterior          | Log, Stucco        |
|-------------------|--------------------|
| Exterior Features | Golf Nearby        |
| Roof              | Asphalt Shingles   |
| Construction      | Log, Stucco        |
| Foundation        | Concrete Perimeter |