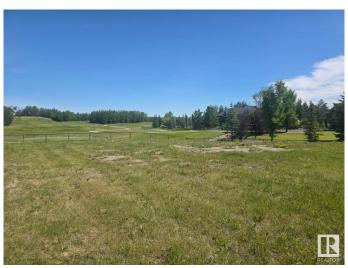

#### \$379,000

0 Bedroom, 0.00 Bathroom, Rural on 1.00 Acres

The Estates at Blackhawk, Rural Parkland County, AB

Here is one of the few remaining building parcels in The Estates at Blackhawk. This parcel offers a great golf Course view Backing onto the Tee-Box on #4 and fairway, an ideal site for a large footprint bungalow style home. There are many fine homes in Blackhawk Estates. Just a short walk to the river valley or to the world class Blackhawk Golf Club (Memberships available). From here it is just a 15 minute drive to west Edmonton or about the same to the International Airport or the Leduc/Nisku area.

## Exterior

Exterior Features Flat Site, Golf Nearby, No Through Road, Sloping Lot, Street Lighting