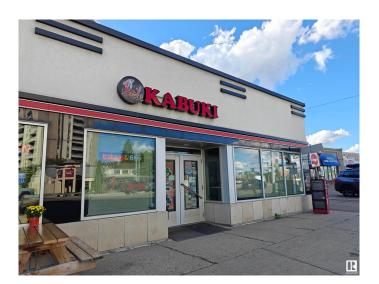

#### \$248,000

0 Bedroom, 0.00 Bathroom, Business on 0.00 Acres

Garneau, Edmonton, AB

This fully equipped sushi restaurant presents a prime opportunity in a high-traffic location on one of the busiest streets, 109th Street, just steps from the University of Alberta and Whyte Avenue. With state-of-the-art kitchen equipment, stylish dining areas, and all necessary furnishings, the restaurant is ready for immediate operation. Its strategic location and established reputation make it an ideal turn-key business for anyone looking to enter the sushi industry or expand their culinary ventures. Don't miss this chance to own a well-positioned, fully operational restaurant in a vibrant neighborhood.