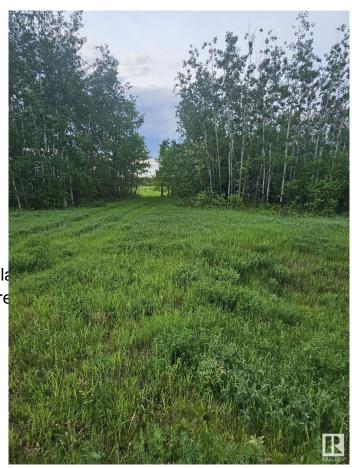

## \$315,900

0 Bedroom, 0.00 Bathroom, Rural on 2.11 Acres

Century Estates (Parkland), Rural Parkland County, AB

Welcome to Lot 12, 53521 Range Road 272 â€" an opportunity to own 2.11 acres of pristine land tucked away in a quiet, mature neighbourhood. Surrounded by trees and natural beauty, this parcel offers the perfect balance of privacy and tranquility while remaining conveniently close to major routes and nearby amenities. Whether you envision a cozy country home, a private getaway, or a future investment, this land offers endless possibilities. The property features mature trees, gently rolling topography, and ample space for your custom build, garage, garden, and more. Located just minutes west of Edmonton and near Spruce Grove and Devon. this location combines rural serenity with urban access. No building timeline, zoned for country residential, and services nearby.

**Exterior** 

Exterior Features Environmental Reserve, Fla

Stream/Pond, Treed Lot, Stre