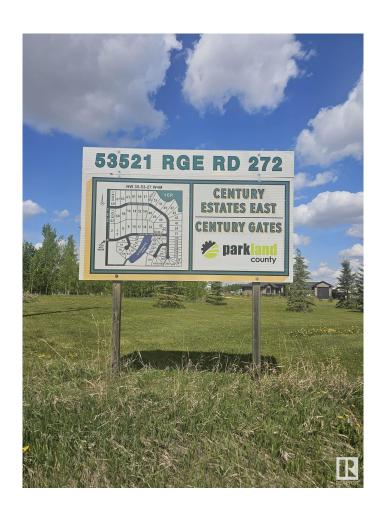

# **Community Information**

Address 12, 53521 Rge Rd 272

Area Rural Parkland County

Subdivision Century Estates (Parkland)

City Rural Parkland County

County ALBERTA

Province AB

Postal Code T7X 3M5

## **Additional Information**

Date Listed July 6th, 2025

Days on Market 20

Zoning Zone 70

DATA IS DEEMED RELIABLE BUT IS NOT GUARANTEED ACCURATE BY THE REALTORS® ASSOCIATION OF EDMONTON. COPYRIGHT 2025 BY THE REALTORS® ASSOCIATION OF EDMONTON. ALL RIGHTS RESERVED. Trademarks are owned or controlled by the Canadian Real Estate Association (CREA) and identify real estate professionals who are members of CREA (REALTOR®, REALTORS®) and/or the quality of services they provide (MLS®, Multiple Listing Service®)