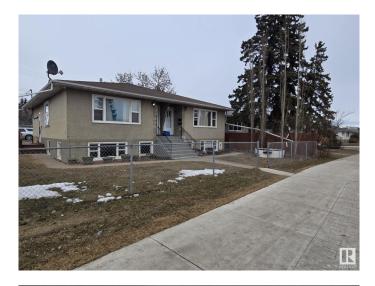

# \$629,900 - 6422 - 6424 132 Avenue, Edmonton

MLS® #E4446150

### \$629,900

0 Bedroom, 0.00 Bathroom, Multi-Family Commercial on 0.00 Acres

Belvedere, Edmonton, AB

Updated side by side duplex with 5 LEGAL SUITES. Both main Floor units offer two bedrooms and one 4pc bath with vinyl plank flooring, renovated kitchen, newer windows and a large 10x15 deck off the master bedroom. The lower level has two one bedroom suites, one bachelor suite and a laundry room. garage has been converted to storage space for tenants. Building upgrades include two new furnaces, two new hot water tanks and new Shingles in 2020. This is a fantastic investment opportunity for a first time investor or someone building their portfolio. Easy to rent in the area and lots of amenities nearby.

Built in 1958