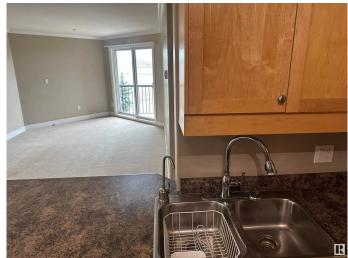

## \$194,900

2 Bedroom, 2.00 Bathroom, 863 sqft Condo / Townhouse on 0.00 Acres

Pembina, Edmonton, AB

Palisades Park Villas third floor fully Air Conditioned unit with 2 bedrooms and 2 full baths. Kitchen features maple cabinets and black appliances. The Primary Bedroom is a good size and has a walk in closet as well as a full ensuite including tub and shower. Step out onto the west facing deck with natural gas for your BBQ. Includes One heated underground parking stall with a storage cage. Plenty of stores nearby and not far from the Anthony Henday and Yellowhead.

### Interior

Interior Features ensuite bathroom

Appliances Air Conditioning-Central, Dishwasher-Built-In, Oven-Microwave,

Refrigerator, Stacked Washer/Dryer, Stove-Electric, Window Coverings

Heating Fan Coil, Natural Gas