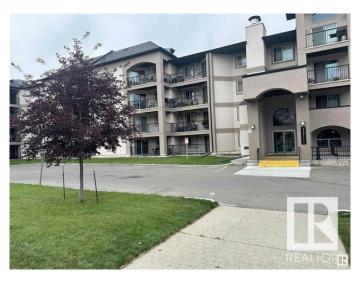

## \$194,900

2 Bedroom, 2.00 Bathroom, 863 sqft Condo / Townhouse on 0.00 Acres

Pembina, Edmonton, AB

Palisades Park Villas third floor fully Air Conditioned unit with 2 bedrooms and 2 full baths. Kitchen features maple cabinets and black appliances. The Primary Bedroom is a good size and has a walk in closet as well as a full ensuite including tub and shower. Step out onto the west facing deck with natural gas for your BBQ. Includes One heated underground parking stall with a storage cage. Plenty of stores nearby and not far from the Anthony Henday and Yellowhead.

### Interior

Interior Features ensuite bathroom

Appliances Air Conditioning-Central, Dishwasher-Built-In, Oven-Microwave,

Refrigerator, Stacked Washer/Dryer, Stove-Electric, Window Coverings

Heating Fan Coil, Natural Gas