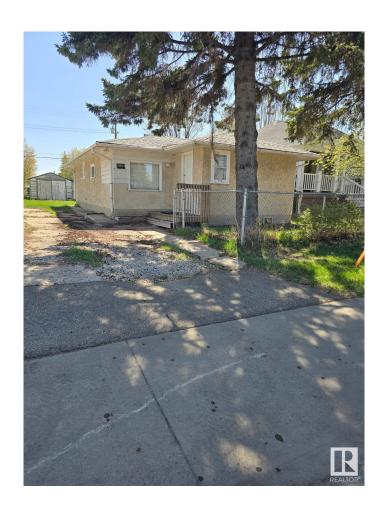

#### \$279,000

3 Bedroom, 1.00 Bathroom, 906 sqft Single Family on 0.00 Acres

Glenwood (Edmonton), Edmonton, AB

Ready for your renovations to continue to rent and or just move in! Quiet location. Short walk to the New LRT line to Downtown, WEM & UofA, bus transit hub, all levels of schools and shopping!!

Built in 1946

## **Exterior**

Wood Exterior

**Exterior Features Back Lane** 

Roof **Asphalt Shingles** 

Construction Wood

Foundation Grade Beam