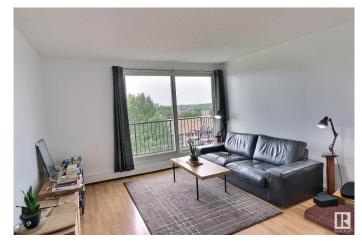

# \$89,900

1 Bedroom, 1.00 Bathroom, 614 sqft Condo / Townhouse on 0.00 Acres

Boyle Street, Edmonton, AB

One Bedroom now available with Fantastic Eighth Floor Downtown & River Valley Views! Fresh Paint, NEW Bedroom Flooring & NEW Appliances! Solid, Clean, Quiet, Quality for under a \$100K! Move -in Ready! Secure Underground Parking, Heat, Power, and Water all included in the \$579/month condo fee! Edmonton's Beautiful River Valley Biking & Walking Trails just a few steps from this building's entrance. Some of our City's Finest Dining, Event Venues, & Night Spots only a few blocks away! WALKABLE, BIKEABLE, LOCATION, LOCATION!