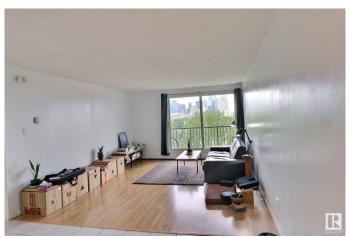

# \$89,900

1 Bedroom, 1.00 Bathroom, 614 sqft Condo / Townhouse on 0.00 Acres

Boyle Street, Edmonton, AB

One Bedroom now available with Fantastic Eighth Floor Downtown & River Valley Views! Fresh Paint, NEW Bedroom Flooring & NEW Appliances! Solid, Clean, Quiet, Quality for under a \$100K! Move -in Ready! Secure Underground Parking, Heat, Power, and Water all included in the \$579/month condo fee! Edmonton's Beautiful River Valley Biking & Walking Trails just a few steps from this building's entrance. Some of our City's Finest Dining, Event Venues, & Night Spots only a few blocks away! WALKABLE, BIKEABLE, LOCATION, LOCATION!