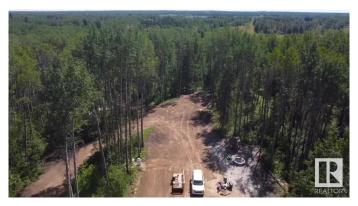

## \$125,000

0 Bedroom, 0.00 Bathroom, Rural on 3.01 Acres

Mission Creek Estates, Rural Lac Ste. Anne County, AB

Welcome to Mission Creek Estatesâ€"a rare opportunity to own 3 acres of beautifully treed land in a peaceful, private setting backing onto crown land with a creek. This cleared lot is ready for development and offers the ideal balance of seclusion and convenience. Surrounded by nature, it features an RV pad and deck, perfect for weekend getaways or temporary stays while you build. The property is fully equipped with electrical service, making it one step closer to be ready for your dream home or recreational retreat. There is gas to the property line. Whether you envision a year-round residence or a serene escape, this exceptional lot provides endless potential in the sought-after Mission Creek Estates community.

### **Exterior**

Exterior Features Flat Site, Private Setting, See Remarks