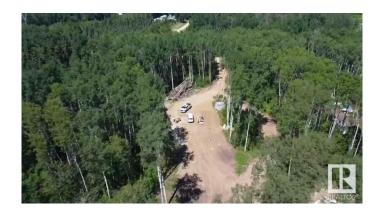

## \$125,000

0 Bedroom, 0.00 Bathroom, Rural on 3.01 Acres

Mission Creek Estates, Rural Lac Ste. Anne County, AB

Welcome to Mission Creek Estatesâ€"a rare opportunity to own 3 acres of beautifully treed land in a peaceful, private setting backing onto crown land with a creek. This cleared lot is ready for development and offers the ideal balance of seclusion and convenience. Surrounded by nature, it features an RV pad and deck, perfect for weekend getaways or temporary stays while you build. The property is fully equipped with electrical service, making it one step closer to be ready for your dream home or recreational retreat. There is gas to the property line. Whether you envision a year-round residence or a serene escape, this exceptional lot provides endless potential in the sought-after Mission Creek Estates community.

### **Exterior**

Exterior Features Flat Site, Private Setting, See Remarks