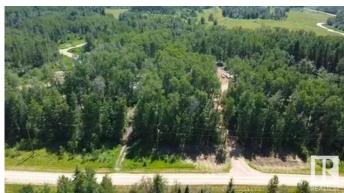

## \$125,000

0 Bedroom, 0.00 Bathroom, Rural on 3.01 Acres

Mission Creek Estates, Rural Lac Ste. Anne County, AB

Welcome to Mission Creek Estatesâ€"a rare opportunity to own 3 acres of beautifully treed land in a peaceful, private setting backing onto crown land with a creek. This cleared lot is ready for development and offers the ideal balance of seclusion and convenience. Surrounded by nature, it features an RV pad and deck, perfect for weekend getaways or temporary stays while you build. The property is fully equipped with electrical service, making it one step closer to be ready for your dream home or recreational retreat. There is gas to the property line. Whether you envision a year-round residence or a serene escape, this exceptional lot provides endless potential in the sought-after Mission Creek Estates community.

### **Exterior**

Exterior Features Flat Site, Private Setting, See Remarks