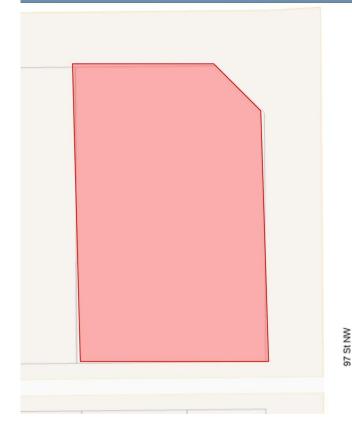

## \$650,000

0 Bedroom, 0.00 Bathroom, Single Family on 0.00 Acres

Hazeldean, Edmonton, AB

ATTENTION DEVELOPERS - Do not miss out on this huge corner lot located in the desirable community of Hazeldean. A lot like this does not come up often. With the lot measuring 79 sqft x 124 sqft bringing that to approx of a total lot size is 891.40m2 or 9796 sqft. With the City building requirements include 75m2 of lot per living unit up to a maximum of 45% of lot coverage it makes opportunities endless on this lot. This property is conveniently located close to public transit, shopping, schools and all amenities. Don't miss this great opportunity!!