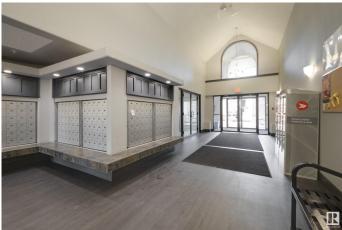

#### \$140,000

1 Bedroom, 1.00 Bathroom, 638 sqft Condo / Townhouse on 0.00 Acres

Wild Rose, Edmonton, AB

Welcome to Wild Rose! This fantastic TOP FLOOR unit has vaulted ceilings and unobstructed views. The kitchen is open to the living space, features wood style cabinets, and stainless appliances! The living room gets lots of natural light and has access to your west facing balcony - perfect for enjoying the sunsets above the rooftops. Continuing on you've got a large bedroom, a full bathroom with IN-SUITE LAUNDRY, and a spacious storage closet right in the unit. The prime location is close to several restaurants, green space, walking paths, transit, the Meadows Recreation Center, and more! This unit also comes with an energized TITLED PARKING STALL and has easy access to the Whitemud and Henday. This building is equipped with a guest suite, social room, and it has low condo fees! All of this value at an incredible price point makes this condo the perfect opportunity for first time buyers and investors alike. Come take a look!

## **Community Information**

| Address<br>Area<br>Subdivision<br>City<br>County<br>Province<br>Postal Code  | 408 3425 19 Street<br>Edmonton<br>Wild Rose<br>Edmonton<br>ALBERTA<br>AB<br>T6T 2B5                                                                                               |
|------------------------------------------------------------------------------|-----------------------------------------------------------------------------------------------------------------------------------------------------------------------------------|
| Amenities                                                                    |                                                                                                                                                                                   |
| Amenities<br>Parking Spaces<br>Parking                                       | Social Rooms, Storage-In-Suite, Vaulted Ceiling<br>1<br>Stall                                                                                                                     |
| Interior                                                                     |                                                                                                                                                                                   |
| Appliances<br>Heating<br># of Stories<br>Stories<br>Has Basement<br>Basement | Dishwasher-Built-In, Fan-Ceiling, Hood Fan, Oven-Microwave,<br>Refrigerator, Stacked Washer/Dryer, Stove-Electric<br>Hot Water, Natural Gas<br>4<br>4<br>Yes<br>None, No Basement |
| Exterior                                                                     |                                                                                                                                                                                   |
| Exterior<br>Exterior Features<br>Roof<br>Construction<br>Foundation          | Wood, Stone, Vinyl<br>Public Transportation, Schools, Shopping Nearby<br>Asphalt Shingles<br>Wood, Stone, Vinyl<br>Concrete Perimeter                                             |