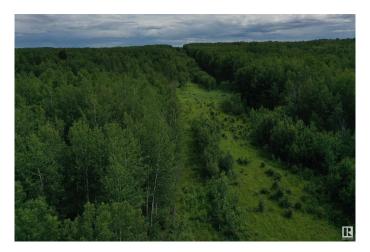

## \$98,000

0 Bedroom, 0.00 Bathroom, Rural on 317.79 Acres

None, Rural Parkland County, AB

Expand your pasture acres without buying land… The Assignment of Long Term Grazing Lease GRL 870281 is for sale. 317.79 leasehold acres primarily treed. 63 AUMS. 10 year term. Current expiry date is 31-May 2031.Annual rent is \$6.05/AUM (314.37 + 15.72 (GST) = 330.09). It can be renewed in 2031, contingent on the leaseholder's adherence to regulations. Dugout in NW, spring in central part of lease, also water in SE. Fences are in need of repair. There is access in the southeast corner of lease. To qualify as a leaseholder, individuals must be Canadian citizens aged 18 or older and must use the land exclusively for grazing their own cattle. They are prohibited from transferring the lease to another party for a minimum of three years. Construction of homes, land cultivation, and timber harvesting are not permitted under these leases. Grazing Leases are governed by Alberta Parks & Environment