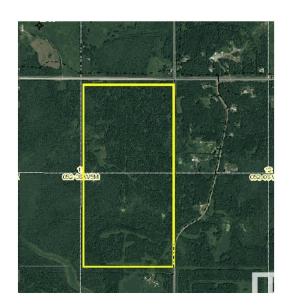

## \$98,000

0 Bedroom, 0.00 Bathroom, Rural on 317.79 Acres

None, Rural Parkland County, AB

Expand your pasture acres without buying land… The Assignment of Long Term Grazing Lease GRL 870281 is for sale. 317.79 leasehold acres primarily treed. 63 AUMS. 10 year term. Current expiry date is 31-May 2031.Annual rent is \$6.05/AUM (314.37 + 15.72 (GST) = 330.09). It can be renewed in 2031, contingent on the leaseholder's adherence to regulations. Dugout in NW, spring in central part of lease, also water in SE. Fences are in need of repair. There is access in the southeast corner of lease. To qualify as a leaseholder, individuals must be Canadian citizens aged 18 or older and must use the land exclusively for grazing their own cattle. They are prohibited from transferring the lease to another party for a minimum of three years. Construction of homes, land cultivation, and timber harvesting are not permitted under these leases. Grazing Leases are governed by Alberta Parks & Environment