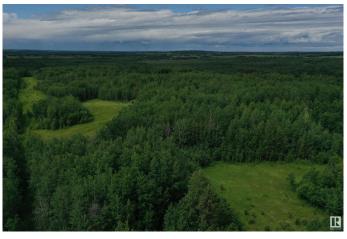

## \$98,000

0 Bedroom, 0.00 Bathroom, Rural on 317.79 Acres

None, Rural Parkland County, AB

Expand your pasture acres without buying land… The Assignment of Long Term Grazing Lease GRL 870281 is for sale. 317.79 leasehold acres primarily treed. 63 AUMS. 10 year term. Current expiry date is 31-May 2031.Annual rent is \$6.05/AUM (314.37 + 15.72 (GST) = 330.09). It can be renewed in 2031, contingent on the leaseholder's adherence to regulations. Dugout in NW, spring in central part of lease, also water in SE. Fences are in need of repair. There is access in the southeast corner of lease. To qualify as a leaseholder, individuals must be Canadian citizens aged 18 or older and must use the land exclusively for grazing their own cattle. They are prohibited from transferring the lease to another party for a minimum of three years. Construction of homes, land cultivation, and timber harvesting are not permitted under these leases. Grazing Leases are governed by Alberta Parks & Environment