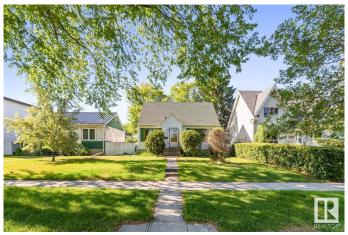

## \$424,900

3 Bedroom, 1.00 Bathroom, 1,212 sqft Single Family on 0.00 Acres

King Edward Park, Edmonton, AB

This 3 bedroom 1 bathroom 1.5-storey home situated near Whyte Avenue sits on a generous 43 ft x 130 ft lot. This home offers exceptional potential for redevelopment or a custom renovation. Located in a desirable area near schools, transportation, shopping and centrally located near downtown. The property is being sold "as is, where is "â€" perfect for infill opportunities or a creative transformation. Don't miss this chance to build or restore in a growing neighborhood with strong upside value.

#### **Essential Information**

MLS® # E4445646 Price \$424,900

Bedrooms 3 Bathrooms 1.00

Full Baths 1

Square Footage 1,212 Acres 0.00 Year Built 1950

Type Single Family

Sub-Type Detached Single Family

Style 1 and Half Storey

#### **Exterior**

Exterior Wood, Stucco, Vinyl

Exterior Features Back Lane, Fenced, Playground Nearby, Schools, Shopping Nearby

Lot Description 43ft x 130ft

Roof Asphalt Shingles

Construction Wood, Stucco, Vinyl