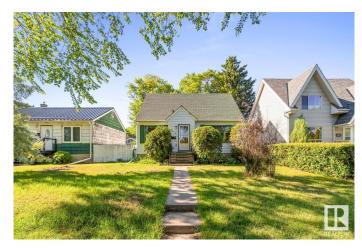

## \$424,900

3 Bedroom, 1.00 Bathroom, 1,212 sqft Single Family on 0.00 Acres

King Edward Park, Edmonton, AB

This 3 bedroom 1 bathroom 1.5-storey home situated near Whyte Avenue sits on a generous 43 ft x 130 ft lot. This home offers exceptional potential for redevelopment or a custom renovation. Located in a desirable area near schools, transportation, shopping and centrally located near downtown. The property is being sold "as is, where is "â€" perfect for infill opportunities or a creative transformation. Don't miss this chance to build or restore in a growing neighborhood with strong upside value.

#### **Essential Information**

MLS® # E4445646 Price \$424,900

Bedrooms 3 Bathrooms 1.00

Full Baths 1

Square Footage 1,212 Acres 0.00 Year Built 1950

Type Single Family

Sub-Type Detached Single Family

Style 1 and Half Storey

#### **Exterior**

Exterior Wood, Stucco, Vinyl

Exterior Features Back Lane, Fenced, Playground Nearby, Schools, Shopping Nearby

Lot Description 43ft x 130ft

Roof Asphalt Shingles

Construction Wood, Stucco, Vinyl