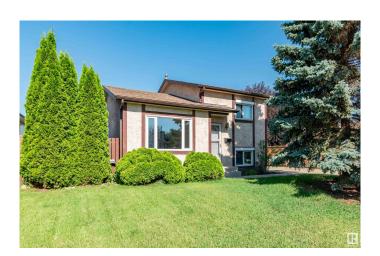

## \$350,000

2 Bedroom, 1.00 Bathroom, 824 sqft Single Family on 0.00 Acres

Kirkness, Edmonton, AB

Welcome to this charming single-family home featuring a mix of hardwood and carpet flooring, filled with great natural light throughout. Enjoy a spacious family room with a cozy fireplaceâ€"perfect for relaxing or entertaining. This 2-bedroom, 1-bathroom home includes a newer washer and dryer for added convenience. Step outside to a beautifully landscaped large yard complete with a hot tub, fire pit, and storage shed. Roof is only 3 years old. Located close to parks and trails, this home offers the perfect blend of comfort, style, and outdoor living!

#### **Exterior**

Exterior Wood, Stucco

Exterior Features Fenced, Landscaped, Park/Reserve, Picnic Area, Playground Nearby,

Public Transportation, Shopping Nearby

Roof Asphalt Shingles

Construction Wood, Stucco