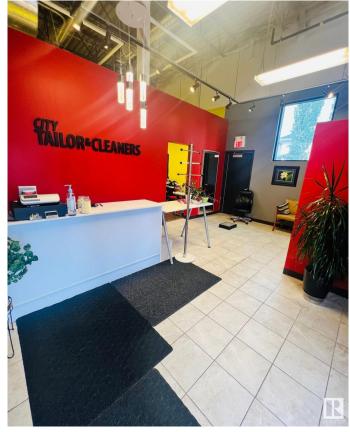

### \$40,000

0 Bedroom, 0.00 Bathroom, Business on 0.00 Acres

Summerside, Edmonton, AB

Great opportunity to own a well-established tailoring, alteration, and dry cleaning depot, easily operated by one person and located in a busy strip mall at Summerside Plaza â€" the gateway to vibrant communities like Summerside, Orchards, Aurora, and Walker. This approximately 800 sq. ft. store has been successfully serving loyal clients since 2015 and boasts a strong 4.2/5.0 Google rating. The owner is retiring, creating an excellent chance for a new owner to take over a reputable, turnkey business. Financial details are available for serious buyers with an NDA.