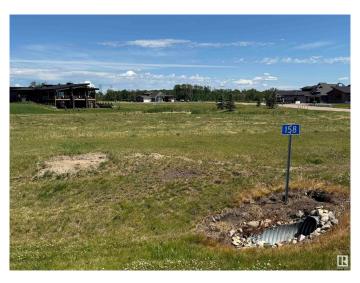

### \$129,999

0 Bedroom, 0.00 Bathroom, Rural on 0.25 Acres

Pelican View Estates, Rural Camrose County, AB

Escape to the Pelican View Estates and build your dream home. Live full time or spend the summers steps away from the North shore of Buffalo Lake. This lot backs onto the lake with stunning views of land and water. Architectural controls keep the style and quality of the homes to a standard you will love. The Estates hold many stunning residential homes, walking trails, sandy beaches and the town of Bashaw minutes away. Located 10 minutes from Bashaw, 2.5 hours from Calgary, 1 hour from Red Deer and only 2 hours from Edmonton right in central Alberta! Start living life at the lake today! \*Purchase price + GST is applicable. Condo fees are for the operational costs of the water and sanitation system.

# **Community Information**

Address 158 Lakeshore Close

Area Rural Camrose County
Subdivision Pelican View Estates

City Rural Camrose County

County ALBERTA

Province AB

Postal Code T0B 0H3

## **Exterior**

Exterior Features Cul-De-Sac, Flat Site, Level Land