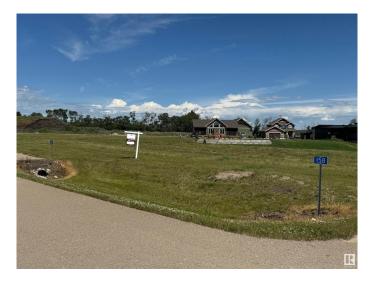

### \$129,999

0 Bedroom, 0.00 Bathroom, Rural on 0.25 Acres

Pelican View Estates, Rural Camrose County, AB

Escape to the Pelican View Estates and build your dream home. Live full time or spend the summers steps away from the North shore of Buffalo Lake. This lot backs onto the lake with stunning views of land and water. Architectural controls keep the style and quality of the homes to a standard you will love. The Estates hold many stunning residential homes, walking trails, sandy beaches and the town of Bashaw minutes away. Located 10 minutes from Bashaw, 2.5 hours from Calgary, 1 hour from Red Deer and only 2 hours from Edmonton right in central Alberta! Start living life at the lake today! \*Purchase price + GST is applicable. Condo fees are for the operational costs of the water and sanitation system.

# **Community Information**

Address 158 Lakeshore Close

Area Rural Camrose County
Subdivision Pelican View Estates

City Rural Camrose County

County ALBERTA

Province AB

Postal Code T0B 0H3

## **Exterior**

Exterior Features Cul-De-Sac, Flat Site, Level Land