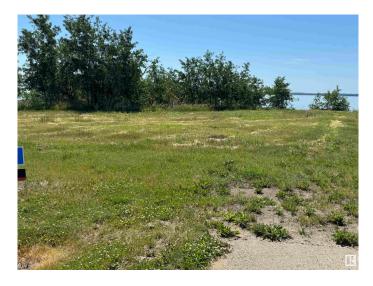

#### \$279,999

0 Bedroom, 0.00 Bathroom, Rural on 0.28 Acres

Pelican View Estates, Rural Camrose County, AB

Escape to the Pelican View Estates and build your dream home. Live full time or spend the summers steps away from the North shore of Buffalo Lake. This lot backs onto the lake with stunning views of land and water. Architectural controls keep the style and quality of the homes to a standard you will love. The Estates hold many stunning residential homes, walking trails, sandy beaches and the town of Bashaw minutes away. Located 10 minutes from Bashaw, 2.5 hours from Calgary, 1 hour from Red Deer and only 2 hours from Edmonton right in central Alberta! Start living life at the lake today! \*Purchase price + GST is applicable. Condo fees are for the operational costs of the water and sanitation system.

## Exterior

Exterior Features Backs Onto Lake, Lake View, Waterfront Property, See Remarks