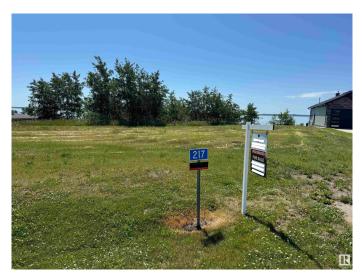

#### \$279,999

0 Bedroom, 0.00 Bathroom, Rural on 0.28 Acres

Pelican View Estates, Rural Camrose County, AB

Escape to the Pelican View Estates and build your dream home. Live full time or spend the summers steps away from the North shore of Buffalo Lake. This lot backs onto the lake with stunning views of land and water. Architectural controls keep the style and quality of the homes to a standard you will love. The Estates hold many stunning residential homes, walking trails, sandy beaches and the town of Bashaw minutes away. Located 10 minutes from Bashaw, 2.5 hours from Calgary, 1 hour from Red Deer and only 2 hours from Edmonton right in central Alberta! Start living life at the lake today! \*Purchase price + GST is applicable. Condo fees are for the operational costs of the water and sanitation system.

## **Community Information**

Address

217 Lakeview Drive

| Area        | Rural Camrose County |
|-------------|----------------------|
| Subdivision | Pelican View Estates |
| City        | Rural Camrose County |
| County      | ALBERTA              |
| Province    | AB                   |
| Postal Code | T0B 0H3              |

## Exterior

Exterior Features Backs Onto Lake, Lake View, Waterfront Property, See Remarks