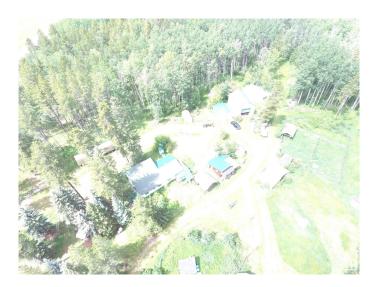

# \$499,649

4 Bedroom, 2.00 Bathroom, 1,530 sqft Rural on 160.00 Acres

None, Rural Yellowhead, AB

Peaceful Country Living â€" Undivided Quarter Section Near Chip Lake & Lobstick River Just a one-hour drive from the city and only 3 km off the Yellowhead Highway, this unique and scenic property offers the perfect blend of privacy, nature, and functionality. Nestled near the Lobstick River and Chip Lakeâ€"well-known for excellent fishing and huntingâ€"this undivided quarter section (ű153 acres) is a haven for wildlife and outdoor enthusiasts alike. Trails throughout the property are frequently traveled by deer, moose, and other wildlife, making this a nature lover's dream. The land features hundreds of mature spruce and pine trees, wild berry bushes, and approximately 20 acres of fenced pastureâ€"ideal for a small herd of cattle or horses. Fencing is current and in excellent condition, ensuring your livestock is well-contained and protected. The property includes a 1,530 sq.ft. single-wide manufactured home, plus infrastructure from a former 1,650 sq.ft. residence (now in

#### Interior

Interior Features ensuite bathroom

Heating Forced Air-1, Natural Gas

Stories 1

Has Basement Yes

Basement None, No Basement

## **Exterior**

Exterior Wood

Exterior Features Cross Fenced, Rolling Land

Construction Wood Foundation Piling