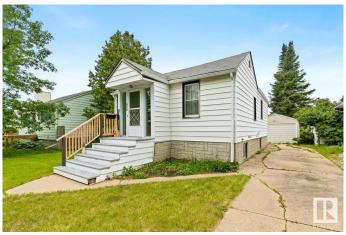

# \$365,000 - 10616 150 Street, Edmonton

MLS® #E4445351

## \$365,000

2 Bedroom, 1.00 Bathroom, 688 sqft Single Family on 0.00 Acres

Canora, Edmonton, AB

Build Your Dream or Investment Property in Canora! This spacious 50' x 147.9' RF2-zoned lot is full of potentialâ€"ideal for a dream home, duplex, or two infill properties. Located in Edmonton's growing west end, Canora is a welcoming, established neighbourhood with mature trees, parks, and a strong community league. You're steps from schools, playgrounds, and green spaces like Canora Park and the nearby MacKinnon Ravine. Shopping and everyday amenities are close by at Mayfield Common, West Edmonton Mall, and along Stony Plain Road. Commuters will appreciate easy access to major routes and the upcoming Valley Line West LRT. Whether you're building for yourself or as an investment, this lot is a great find in a neighbourhood with both charm and future growth. Home is sold as is, where isâ€"an excellent opportunity to bring your vision to life.