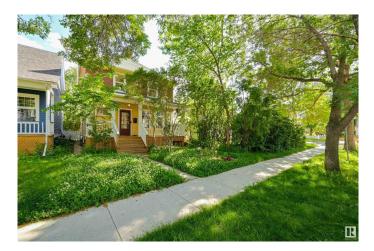

# \$690,000 - 9943 88 Avenue, Edmonton

MLS® #E4445332

#### \$690,000

3 Bedroom, 2.50 Bathroom, 1,366 sqft Single Family on 0.00 Acres

Strathcona, Edmonton, AB

Nestled on a quiet, tree-lined street in one of Edmonton's most vibrant & walkable communities, this beautifully preserved & thoughtfully upgraded character home offers the best of historic charm & modern comfort. Just steps from the river valley, Whyte Avenue, and the University of Alberta, the location is truly unbeatable. Set on a large, south facing lot, the property boasts a sunny backyard oasis complete with a spacious deck, established garden, and a double garage. Inside, youâ€<sup>™</sup>II find a bright and airy layout: living room with fireplace, dining room, upgraded kitchen with back deck access, powder room & storage. Upstairs: three bedrooms and a deluxe bathroom. Basement has a LEGAL SUITE! Every room is filled with natural light & showcases tasteful upgrades that complement the home's original character. This is a rare opportunity to own a truly turnkey property in a coveted central location. A must-see for those seeking timeless charm Upgrades: roof, porch, HWT, furnace, landscaping & more!