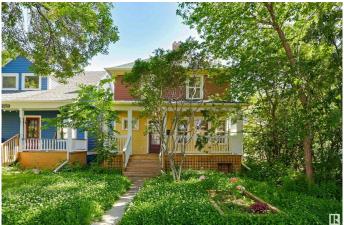

# \$690,000 - 9943 88 Avenue, Edmonton

MLS® #E4445332

#### \$690,000

3 Bedroom, 2.50 Bathroom, 1,366 sqft Single Family on 0.00 Acres

Strathcona, Edmonton, AB

Nestled on a quiet, tree-lined street in one of Edmonton's most vibrant & walkable communities, this beautifully preserved & thoughtfully upgraded character home offers the best of historic charm & modern comfort. Just steps from the river valley, Whyte Avenue, and the University of Alberta, the location is truly unbeatable. Set on a large, south facing lot, the property boasts a sunny backyard oasis complete with a spacious deck, established garden, and a double garage. Inside, youâ€<sup>™</sup>II find a bright and airy layout: living room with fireplace, dining room, upgraded kitchen with back deck access, powder room & storage. Upstairs: three bedrooms and a deluxe bathroom. Basement has a LEGAL SUITE! Every room is filled with natural light & showcases tasteful upgrades that complement the home's original character. This is a rare opportunity to own a truly turnkey property in a coveted central location. A must-see for those seeking timeless charm Upgrades: roof, porch, HWT, furnace, landscaping & more!