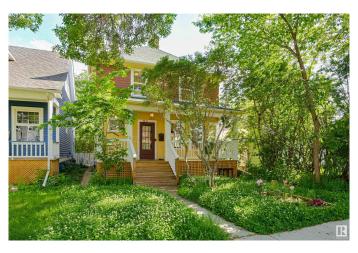

# \$690,000 - 9943 88 Avenue, Edmonton

MLS® #E4445332

#### \$690,000

3 Bedroom, 2.50 Bathroom, 1,366 sqft Single Family on 0.00 Acres

Strathcona, Edmonton, AB

Nestled on a quiet, tree-lined street in one of Edmonton's most vibrant & walkable communities, this beautifully preserved & thoughtfully upgraded character home offers the best of historic charm & modern comfort. Just steps from the river valley, Whyte Avenue, and the University of Alberta, the location is truly unbeatable. Set on a large, south facing lot, the property boasts a sunny backyard oasis complete with a spacious deck, established garden, and a double garage. Inside, youâ€<sup>™</sup>II find a bright and airy layout: living room with fireplace, dining room, upgraded kitchen with back deck access, powder room & storage. Upstairs: three bedrooms and a deluxe bathroom. Basement has a LEGAL SUITE! Every room is filled with natural light & showcases tasteful upgrades that complement the home's original character. This is a rare opportunity to own a truly turnkey property in a coveted central location. A must-see for those seeking timeless charm Upgrades: roof, porch, HWT, furnace, landscaping & more!

Built in 1913