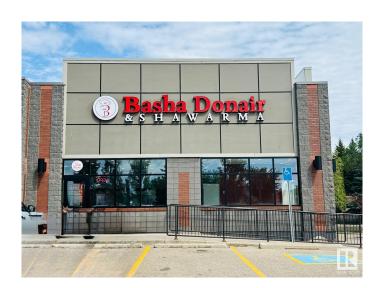

## \$275,000

0 Bedroom, 0.00 Bathroom, Business on 0.00 Acres

Maplegrove, Sherwood Park, AB

Turnkey Basha Donair & Shawarma business for sale in a prime Sherwood Park location at 1000 Alder Ave, nestled in the busy Sherwood Centre plaza. Surrounded by high-traffic anchors like Starbucks, RBC, and Safeway, and just minutes from schools, parks, and residential neighbourhoods, this location offers excellent visibility and consistent foot traffic. Fully equipped and ready to operate, this is a fantastic opportunity for anyone looking to own a well-established restaurant in a thriving community. The price has been thoughtfully reduced by \$92,500, from \$367,500 to \$275,000, to reflect the value of this successfully operating business. The owner is selling solely due to a career transition into the pharmacy field. Opportunity to continue as-is or convert to a new concept or franchise

# **Community Information**

Address 100 1000 Alder Ave

Area Sherwood Park

Subdivision Maplegrove

City Sherwood Park

County ALBERTA

Province AB

Postal Code T8A 2G2