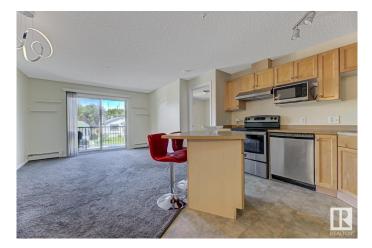

## \$169,900

2 Bedroom, 2.00 Bathroom, 729 sqft Condo / Townhouse on 0.00 Acres

Parkdale (Edmonton), Edmonton, AB

STEPS FROM THE LRT Station! Don't miss your chance to own this 2nd FLOOR, 2 bed, 2 bath condo in Park Place Boulevard. This unit boasts: corner kitchen with breakfast bar, dining area and spacious living room which opens onto a generous and covered west-facing balcony. Primary bedroom has walk-through closet and 4pc ensuite and the 2nd bedroom is separated by the living room with adjacent 4 pc bath. Other features are: in-suite laundry, elevator and visitor parking. All utilities are included in condo fees except power. Quick access to Downtown, Rogers Place, Grant MacEwan and U of A. MOVE IN READY WITH QUICK POSSESSION!

| Style                 | Single Level Apartment                                                                             |  |
|-----------------------|----------------------------------------------------------------------------------------------------|--|
| Status                | Active                                                                                             |  |
| Community Information |                                                                                                    |  |
| Address               | 223 11325 83 Street                                                                                |  |
| Area                  | Edmonton                                                                                           |  |
| Subdivision           | Parkdale (Edmonton)                                                                                |  |
| City                  | Edmonton                                                                                           |  |
| County                | ALBERTA                                                                                            |  |
| Province              | AB                                                                                                 |  |
| Postal Code           | T5B 4W5                                                                                            |  |
| Amenities             |                                                                                                    |  |
| Amenities             | Deck, Intercom, Parking-Extra, Parking-Visitor, Vinyl Windows                                      |  |
| Parking Spaces        | 1                                                                                                  |  |
| Parking               | Stall                                                                                              |  |
| Interior              |                                                                                                    |  |
| Interior Features     | ensuite bathroom                                                                                   |  |
| Appliances            | Dishwasher-Built-In, Dryer, Oven-Microwave, Refrigerator, Stove-Electric, Washer, Window Coverings |  |
| Heating               | Baseboard, Natural Gas                                                                             |  |
| # of Stories          | 4                                                                                                  |  |
| Stories               | 1                                                                                                  |  |
| Has Basement          | Yes                                                                                                |  |
| Basement              | None, No Basement                                                                                  |  |
| Exterior              |                                                                                                    |  |
| Exterior              | Wood, Stucco                                                                                       |  |
| Exterior Features     | Flat Site, Public Transportation, Schools, Shopping Nearby                                         |  |
| Roof                  | Asphalt Shingles                                                                                   |  |
| Construction          | Wood, Stucco                                                                                       |  |