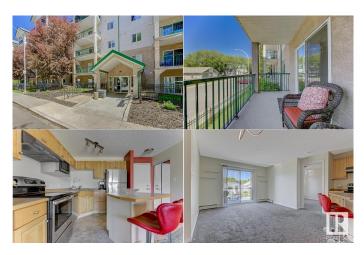

## \$169,900

2 Bedroom, 2.00 Bathroom, 729 sqft Condo / Townhouse on 0.00 Acres

Parkdale (Edmonton), Edmonton, AB

STEPS FROM THE LRT Station! Don't miss your chance to own this 2nd FLOOR, 2 bed, 2 bath condo in Park Place Boulevard. This unit boasts: corner kitchen with breakfast bar, dining area and spacious living room which opens onto a generous and covered west-facing balcony. Primary bedroom has walk-through closet and 4pc ensuite and the 2nd bedroom is separated by the living room with adjacent 4 pc bath. Other features are: in-suite laundry, elevator and visitor parking. All utilities are included in condo fees except power. Quick access to Downtown, Rogers Place, Grant MacEwan and U of A. MOVE IN READY WITH QUICK POSSESSION!

## **Essential Information**

| MLS® #         | E4445295          |
|----------------|-------------------|
| Price          | \$169,900         |
| Bedrooms       | 2                 |
| Bathrooms      | 2.00              |
| Full Baths     | 2                 |
| Square Footage | 729               |
| Acres          | 0.00              |
| Year Built     | 2004              |
| Туре           | Condo / Townhouse |
| Sub-Type       | Lowrise Apartment |
|                |                   |

| Style                 | Single Level Apartment                                                                             |  |
|-----------------------|----------------------------------------------------------------------------------------------------|--|
| Status                | Active                                                                                             |  |
| Community Information |                                                                                                    |  |
| Address               | 223 11325 83 Street                                                                                |  |
| Area                  | Edmonton                                                                                           |  |
| Subdivision           | Parkdale (Edmonton)                                                                                |  |
| City                  | Edmonton                                                                                           |  |
| County                | ALBERTA                                                                                            |  |
| Province              | AB                                                                                                 |  |
| Postal Code           | T5B 4W5                                                                                            |  |
| Amenities             |                                                                                                    |  |
| Amenities             | Deck, Intercom, Parking-Extra, Parking-Visitor, Vinyl Windows                                      |  |
| Parking Spaces        | 1                                                                                                  |  |
| Parking               | Stall                                                                                              |  |
| Interior              |                                                                                                    |  |
| Interior Features     | ensuite bathroom                                                                                   |  |
| Appliances            | Dishwasher-Built-In, Dryer, Oven-Microwave, Refrigerator, Stove-Electric, Washer, Window Coverings |  |
| Heating               | Baseboard, Natural Gas                                                                             |  |
| # of Stories          | 4                                                                                                  |  |
| Stories               | 1                                                                                                  |  |
| Has Basement          | Yes                                                                                                |  |
| Basement              | None, No Basement                                                                                  |  |
| Exterior              |                                                                                                    |  |
| Exterior              | Wood, Stucco                                                                                       |  |
| Exterior Features     | Flat Site, Public Transportation, Schools, Shopping Nearby                                         |  |
| Roof                  | Asphalt Shingles                                                                                   |  |
| Construction          | Wood, Stucco                                                                                       |  |