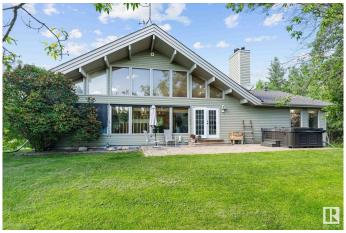

## \$674,900

4 Bedroom, 3.00 Bathroom, 2,051 sqft Rural on 3.06 Acres

Dawn Valley, Rural Parkland County, AB

Discover the perfect blend of country living and modern convenience! This stunning 4-bedroom home sits on 3.06 acres in a fully paved subdivision, nestled in a beautiful neighborhood just 10 minutes from Stony Plain. Ideal for families, you're only 4 minutes from Muir Lake School and 5 minutes from the scenic trails and outdoor fun at Chickakoo Lake Recreation Area. The home features soaring high ceilings, a spacious 784 sq ft bonus room, and generous living spaces filled with natural light. The well, furnace, septic tank and field were all professionally done in 2020. Whether you're looking for peaceful acreage living or quick access to town amenities, this property offers it all!

#### **Amenities**

Features Deck, Front Porch, No Smoking Home, Patio, Vaulted Ceiling, Walkout

Basement, See Remarks