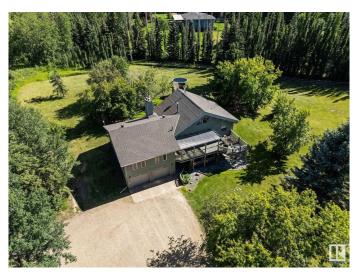

## \$674,900

4 Bedroom, 3.00 Bathroom, 2,051 sqft Rural on 3.06 Acres

Dawn Valley, Rural Parkland County, AB

Discover the perfect blend of country living and modern convenience! This stunning 4-bedroom home sits on 3.06 acres in a fully paved subdivision, nestled in a beautiful neighborhood just 10 minutes from Stony Plain. Ideal for families, you're only 4 minutes from Muir Lake School and 5 minutes from the scenic trails and outdoor fun at Chickakoo Lake Recreation Area. The home features soaring high ceilings, a spacious 784 sq ft bonus room, and generous living spaces filled with natural light. The well, furnace, septic tank and field were all professionally done in 2020. Whether you're looking for peaceful acreage living or quick access to town amenities, this property offers it all!

#### **Amenities**

Features Deck, Front Porch, No Smoking Home, Patio, Vaulted Ceiling, Walkout

Basement, See Remarks

### **Exterior**

Exterior Wood

Exterior Features See Remarks

Construction Wood

Foundation Concrete Perimeter