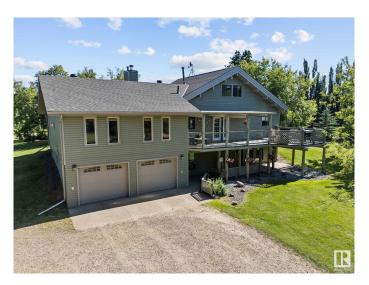

## \$674,900

4 Bedroom, 3.00 Bathroom, 2,051 sqft Rural on 3.06 Acres

Dawn Valley, Rural Parkland County, AB

Discover the perfect blend of country living and modern convenience! This stunning 4-bedroom home sits on 3.06 acres in a fully paved subdivision, nestled in a beautiful neighborhood just 10 minutes from Stony Plain. Ideal for families, you're only 4 minutes from Muir Lake School and 5 minutes from the scenic trails and outdoor fun at Chickakoo Lake Recreation Area. The home features soaring high ceilings, a spacious 784 sq ft bonus room, and generous living spaces filled with natural light. The well, furnace, septic tank and field were all professionally done in 2020. Whether you're looking for peaceful acreage living or quick access to town amenities, this property offers it all!

#### **Amenities**

Features Deck, Front Porch, No Smoking Home, Patio, Vaulted Ceiling, Walkout

Basement, See Remarks

### **Exterior**

Exterior Wood

Exterior Features See Remarks

Construction Wood

Foundation Concrete Perimeter